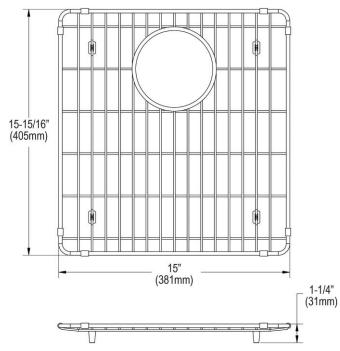

## **PRODUCT SPECIFICATIONS**

Elkay Stainless Steel 15" x 15-15/16" x 1-1/4" Bottom Grid. Overall dimensions are 15" x 15-15/16" x 1-1/4".

Made of Stainless Steel

Bottom grids are:

- Custom designed to protect and cover the bottom of your sink.
- Properly positioned opening for convenient access to drain or disposer.
- Built from solid stainless steel to resist corrosion and provide years of service.

| Material:          | Stainless Steel          |
|--------------------|--------------------------|
| Dimensions:        | 15" x 15-15/16" x 1-1/4" |
| Fits Bowl Size(s): | 16-1/2" x 16-1/2"        |

Special Note: For bowls with rear center drain opening.