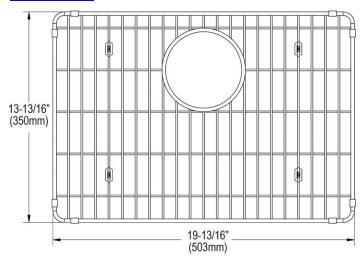

## PRODUCT SPECIFICATIONS

Elkay Stainless Steel 19-13/16" x 13-13/16" x 1-1/4" Bottom Grid. Overall dimensions are 19-13/16" x 13-13/16" x 1-1/4".

Made of Stainless Steel

| Material:          | Stainless Steel                |
|--------------------|--------------------------------|
| Dimensions:        | 19-13/16" x 13-13/16" x 1-1/4" |
| Fits Bowl Size(s): | 22-3/8" x 16-3/8"              |