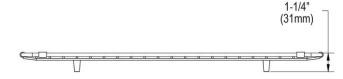

## PRODUCT SPECIFICATIONS

Elkay Stainless Steel 19-13/16" x 13-13/16" x 1-1/4" Bottom Grid. Overall dimensions are 19-13/16" x 13-13/16" x 1-1/4".

Made of Stainless Steel

| Material:          | Stainless Steel                |
|--------------------|--------------------------------|
| Dimensions:        | 19-13/16" x 13-13/16" x 1-1/4" |
| Fits Bowl Size(s): | 22-3/8" x 16-3/8"              |