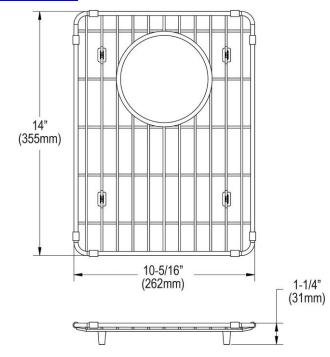

## Elkay Stainless Steel 10-5/16" x 14" x 1-1/4" Bottom Grid Model(s) LKOBG1216SS

## **PRODUCT SPECIFICATIONS**

Elkay Stainless Steel 10-5/16" x 14" x 1-1/4" Bottom Grid. Overall dimensions are 10-5/16" x 14" x 1-1/4".

Made of Stainless Steel

| Material:          | Stainless Steel         |
|--------------------|-------------------------|
| Dimensions:        | 10-5/16" x 14" x 1-1/4" |
| Fits Bowl Size(s): | 16-1/2" x 16-1/2"       |

Special Note: For bowls with rear center drain opening.