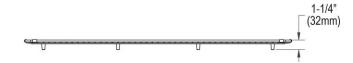

## PRODUCT SPECIFICATIONS

Elkay Crosstown Stainless Steel 33-1/2" x 15-1/2" x 1-1/4" Bottom Grid. Overall dimensions are 33-1/2" x 15-1/2" x 1-1/4".

Made of Stainless Steel

| Material:   | Stainless Steel            |
|-------------|----------------------------|
| Finish:     | Polished Stainless Steel   |
| Dimensions: | 33-1/2" x 15-1/2" x 1-1/4" |