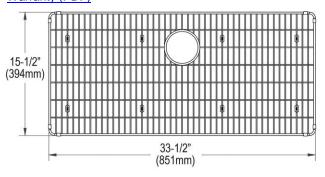

## PRODUCT SPECIFICATIONS

Elkay Crosstown Stainless Steel 33-1/2" x 15-1/2" x 1-1/4" Bottom Grid. Overall dimensions are 33-1/2" x 15-1/2" x 1-1/4".

Made of Stainless Steel

| Material:   | Stainless Steel            |
|-------------|----------------------------|
| Finish:     | Polished Stainless Steel   |
| Dimensions: | 33-1/2" x 15-1/2" x 1-1/4" |