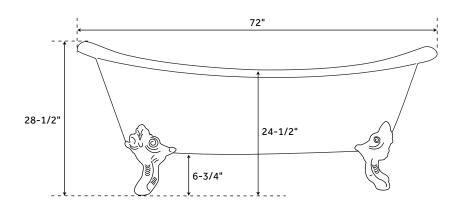

## **FEATURES**

Design: Traditional
Overflow Hole: Yes
Shape: Oval
Material: Cast Iron
Length: 72"
Width: 30-1/2"
Height: 28-1/2"
Tub Interior Length: 54"
Tub Interior Width: 18-1/2"
Water Depth to Rim: 18"
Water Depth To Overflow: 14"
Exterior Treatment:
Hand-Smoothed Painted
Interior Treatment: White Porcelain Enamel
Feet Type: Imperial

Faucet Drillings: Roll Top - No Drillings Water Capacity (Gallons): 54 Tub Weight Uncrated (lbs): 411 Tub Weight Crated (lbs): 521 ES

**CODES/STANDARDS** 

cUPC ASME A112.19.1/CSA B45.2 SIGNATURE HARDWARE LIFETIME WARRANTY