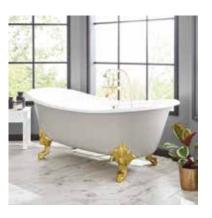

## CAST IRON CLAWFOOT TUB - MONARCH IMPERIAL FEET

SKU: 937997

## **FEATURES**

Design: Traditional
Overflow Hole: Yes
Shape: Oval
Material: Cast Iron
Length: 72"
Width: 30-1/2"
Height: 28-1/2"
Tub Interior Length: 54"
Tub Interior Width: 18-1/2"
Water Depth to Rim: 18"
Water Depth To Overflow: 14"
Exterior Treatment:
Hand-Smoothed Painted
Interior Treatment: White Porcelain Enamel
Feet Type: Imperial