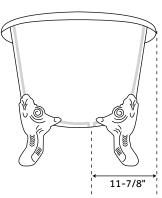

## **FEATURES**

Design: Traditional
Overflow Hole: Yes
Shape: Oval
Material: Cast Iron
Length: 72"
Width: 30-1/2"
Height: 28-1/2"
Tub Interior Length: 54"
Tub Interior Width: 18-1/2"
Water Depth to Rim: 18"
Water Depth To Overflow: 14"
Exterior Treatment:
Hand-Smoothed Painted
Interior Treatment: White Porcelain Enamel
Feet Type: Imperial