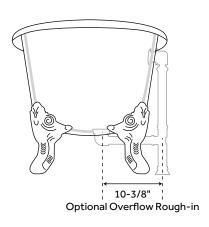

## **FEATURES**

Design: Traditional
Overflow Hole: Yes
Shape: Oval
Material: Cast Iron
Length: 72"
Width: 30-1/2"
Height: 28-1/2"
Tub Interior Length: 54"
Tub Interior Width: 18-1/2"
Water Depth to Rim: 18"
Water Depth To Overflow: 14"
Exterior Treatment:
Hand-Smoothed Painted
Interior Treatment: White Porcelain Enamel
Feet Type: Imperial