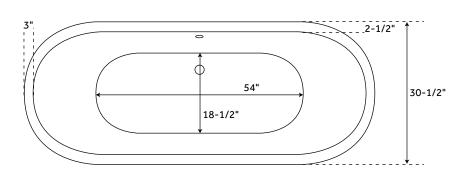

## **FEATURES**

Design: Traditional
Overflow Hole: Yes
Shape: Oval
Material: Cast Iron
Length: 72"
Width: 30-1/2"
Height: 28-1/2"
Tub Interior Length: 54"
Tub Interior Width: 18-1/2"
Water Depth to Rim: 18"
Water Depth To Overflow: 14"
Exterior Treatment:
Hand-Smoothed Painted
Interior Treatment: White Porcelain Enamel
Feet Type: Imperial

Faucet Drillings: Roll Top - No Drillings Water Capacity (Gallons): 54 Tub Weight Uncrated (lbs): 411 Tub Weight Crated (lbs): 521 ES

**CODES/STANDARDS** 

cUPC ASME A112.19.1/CSA B45.2 SIGNATURE HARDWARE LIFETIME WARRANTY