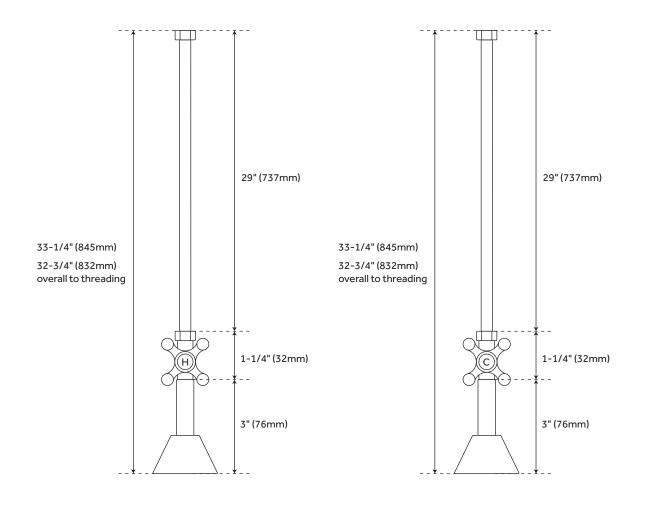

## TUB SUPPLY WITH CROSS HANDLE STOPS FOR THREADED PIPE

## FEATURES

Material: Brass Length: 33-1/4" Straight water supply lines with four ball cross-handle valves for deck or rim mount faucets Includes 1/2" OD water lines, retainers, seals, valves and heavy cast bell type floor flanges Brushed Nickel, Chrome, and Oil Rubbed Bronze finish kits come with threaded valves and 1/2" x 3" threaded nipples Old Copper, Antique Copper, and Polished Brass finish kits come with threaded valves and 1/2" x 3" threaded nipples