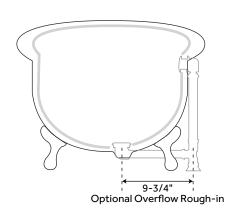

## **FEATURES**

Design: Traditional Overflow Hole: Yes Shape: Oval Material: Cast Iron Length: 66" Width: 30-1/4" Height: 24-3/8" Tub Interior Length: 46" Tub Interior Width: 15-1/2" Water Depth To Overflow: 13-1/2" Feet Type: Imperial Feet Material: Cast Iron Tap Deck: Yes Drain Included: Optional Drain Placement: Offset Faucet Included: No Faucet Drillings: 7" Rim Holes Water Capacity (Gallons): 41 Built-In Adjusters: Yes Tub Weight Uncrated (lbs): 301