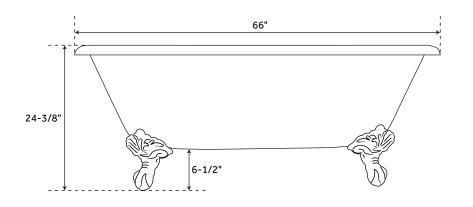

## **FEATURES**

Design: Traditional Overflow Hole: Yes Shape: Oval Material: Cast Iron Length: 66" Width: 30-1/4" Height: 24-3/8" Tub Interior Length: 46" Tub Interior Width: 15-1/2" Water Depth To Overflow: 13-1/2" Feet Type: Imperial Feet Material: Cast Iron Tap Deck: Yes Drain Included: Optional Drain Placement: Offset Faucet Included: No Faucet Drillings: 7" Rim Holes Water Capacity (Gallons): 41 Built-In Adjusters: Yes Tub Weight Uncrated (lbs): 301