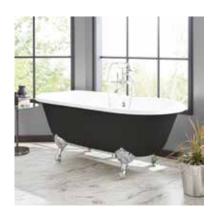

## 66" SANFORD

## CAST IRON CLAWFOOT TUB - IMPERIAL FEET

SKU: 931038

## **FEATURES**

Design: Traditional Overflow Hole: Yes Shape: Oval Material: Cast Iron Length: 66" Width: 30-1/4" Height: 24-3/8" Tub Interior Length: 46" Tub Interior Width: 15-1/2" Water Depth To Overflow: 13-1/2" Feet Type: Imperial Feet Material: Cast Iron Tap Deck: Yes Drain Included: Optional Drain Placement: Offset Faucet Included: No Faucet Drillings: 7" Rim Holes Water Capacity (Gallons): 41 Built-In Adjusters: Yes Tub Weight Uncrated (lbs): 301