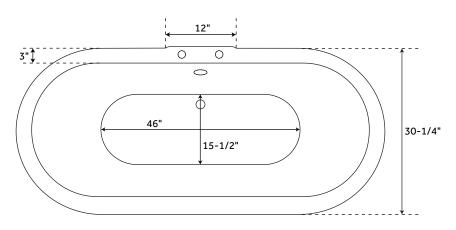

## **FEATURES**

Design: Traditional Overflow Hole: Yes Shape: Oval Material: Cast Iron Length: 66" Width: 30-1/4" Height: 24-3/8" Tub Interior Length: 46" Tub Interior Width: 15-1/2" Water Depth To Overflow: 13-1/2" Feet Type: Imperial Feet Material: Cast Iron Tap Deck: Yes Drain Included: Optional Drain Placement: Offset Faucet Included: No Faucet Drillings: 7" Rim Holes Water Capacity (Gallons): 41 Built-In Adjusters: Yes Tub Weight Uncrated (lbs): 301