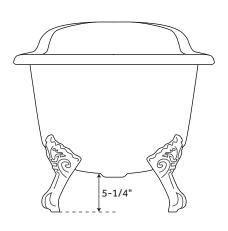

## **FEATURES**

Design: Traditional Overflow Hole: Yes Material: Cast Iron Length: 66" Width: 29-1/2" Height: 29" Tub Interior Length: 41" Tub Interior Width: 16" Water Depth To Overflow: 13-1/2" Interior Treatment: White Porcelain Enamel Feet Type: Ball & Claw Feet Material: Cast Iron Tap Deck: No Drain Placement: End Faucet Drillings: Roll Top - No Drillings Water Capacity (Gallons): 38 Built-In Adjusters: Yes Tub Weight Uncrated (lbs): 333