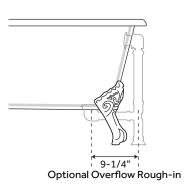

## **FEATURES**

Design: Traditional Overflow Hole: Yes Material: Cast Iron Length: 66" Width: 29-1/2" Height: 29" Tub Interior Length: 41" Tub Interior Width: 16" Water Depth To Overflow: 13-1/2" Interior Treatment: White Porcelain Enamel Feet Type: Ball & Claw Feet Material: Cast Iron Tap Deck: No Drain Placement: End Faucet Drillings: Roll Top - No Drillings Water Capacity (Gallons): 38 Built-In Adjusters: Yes Tub Weight Uncrated (lbs): 333