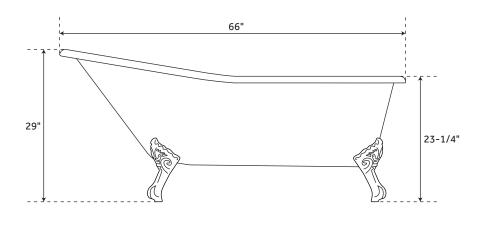

## **FEATURES**

Design: Traditional Overflow Hole: Yes Material: Cast Iron Length: 66" Width: 29-1/2" Height: 29" Tub Interior Length: 41" Tub Interior Width: 16" Water Depth To Overflow: 13-1/2" Interior Treatment: White Porcelain Enamel Feet Type: Ball & Claw Feet Material: Cast Iron Tap Deck: No Drain Placement: End Faucet Drillings: Roll Top - No Drillings Water Capacity (Gallons): 38 Built-In Adjusters: Yes Tub Weight Uncrated (lbs): 333