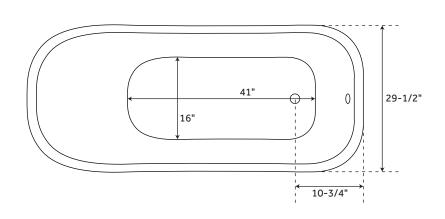

## **FEATURES**

Design: Traditional Overflow Hole: Yes Material: Cast Iron Length: 66" Width: 29-1/2" Height: 29" Tub Interior Length: 41" Tub Interior Width: 16" Water Depth To Overflow: 13-1/2" Interior Treatment: White Porcelain Enamel Feet Type: Ball & Claw Feet Material: Cast Iron Tap Deck: No Drain Placement: End Faucet Drillings: Roll Top - No Drillings Water Capacity (Gallons): 38 Built-In Adjusters: Yes Tub Weight Uncrated (lbs): 333