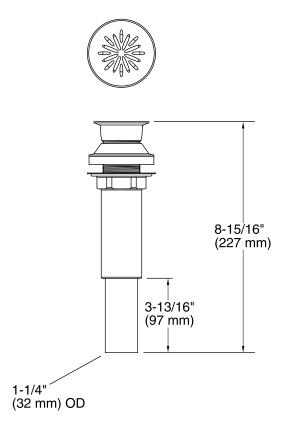

### **Features**

- 1-1/4" connection.
- Without overflow.
- Decorative trim cap designs.
- Flower design.

### **Technical Information**

All product dimensions are nominal.