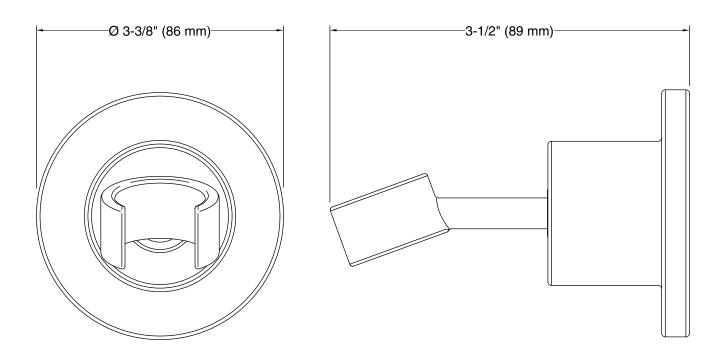

# Stillness® Handshower Holder K-975

**Technical Information** All product dimensions are nominal.