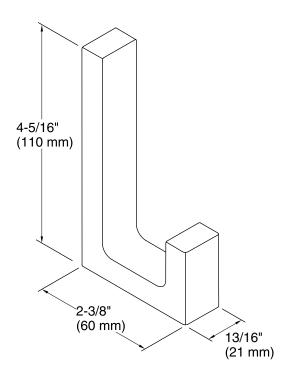

**K-27363** 

### **Features**

- Mounts to wall for convenient hanging storage of robes and towels.
- Premium metal construction.
- KOHLER finishes resist corrosion and tarnish.
- Coordinates with other products in the Draft collection.



## Codes/Standards

None Applicable

# KOHLER® Faucet Lifetime Limited Warranty

See website for detailed warranty information.

### Available Colors/Finishes

Color tiles intended for reference only.

| Color | Code | Description              |
|-------|------|--------------------------|
|       | CP   | Polished Chrome          |
|       | SN   | Vibrant® Polished Nickel |
|       | BN   | Vibrant® Brushed Nickel  |
|       | BL   | Matte Black              |
|       | RGD  | Vibrant Rose Gold        |
|       |      |                          |







## **Technical Information**

All product dimensions are nominal.

#### **Notes**

Install this product according to the installation instructions.

CAUTION: Risk of personal injury. Do not install these products in any area where they are likely to be used inadvertently as a grab bar or support bar. These products are not designed or intended for use as a grab bar or support bar.