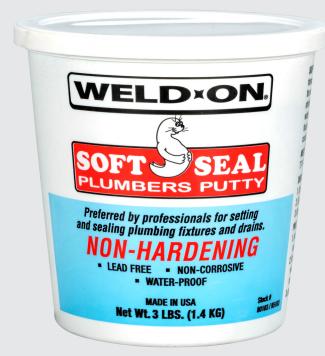

# **Soft Seal Plumbers Putty**

Most plumbers putties are NOT compatible with ABS, PVC, and PE plastics. Over time this can cause degradation of the plastic leading to leaking and broken drain shoes and other problems.

| Product # | Description     | Model # | Units/Case |
|-----------|-----------------|---------|------------|
| 80100     | 14 Oz. Poly Tub | R5101   | 24         |
| 80103     | 3 Lb. Poly Tub  | R5103   | 6          |
| 80105     | 5 Lb. Poly Tub  | R5105   | 6          |