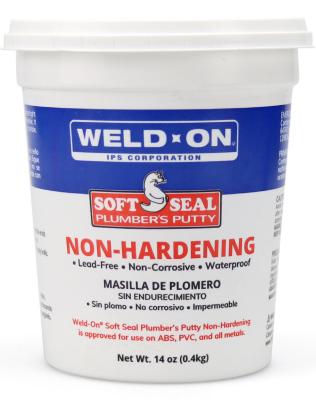

### Soft Seal<sup>™</sup> Plumbers Putty

#### Specifications:

- · For setting and sealing plumbing fixtures and drains
- Will not harden, crack, or crumble
- Complies with Federal Specification TT-P-1536A
- · Lead-free and non-corrosive
- 100% water-proof

| <br>Item # | Product Description | Model # | Units/Case |
|------------|---------------------|---------|------------|
| 80100      | 14oz. Poly Tub      | R5101   | 24         |
| 80103      | 3 lb. Poly Tub      | R5103   | 6          |
| 80105      | 5 lb. Poly Tub      | R5105   | 5          |