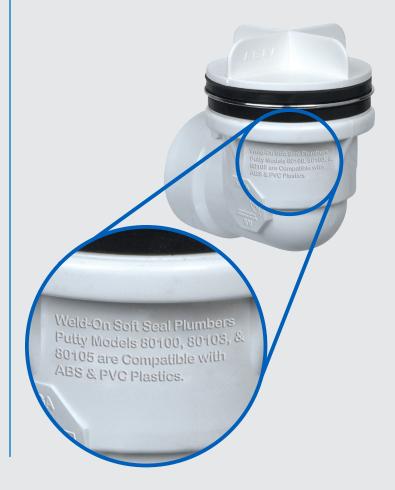

## **AB&A** Drain Shoes

Always be sure the putty you use is compatible with the drain shoe. Look for the messaging on AB&A drain shoes!

Weld-On Soft Seal Plumbers Putty models 80100, 80103, and 80105 are compatible with ABS & PVC Plastics.