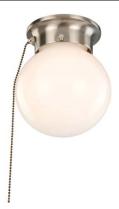

## 1 LT Globe Ceiling Mount W/Pull-Chain SN

## **Specifications**

| Material Construction: | Formed steel                           |
|------------------------|----------------------------------------|
| Lens:                  | Opal glass                             |
| Lamp Type & Wattage:   | One 60W, medium base incandescent lamp |
| Mounting:              | Ceiling mounted                        |
| Finish:                | Satin nickel                           |
| Voltage:               | 120V                                   |
| Weight:                | 1.1                                    |
|                        |                                        |