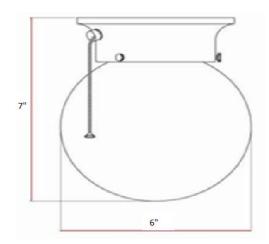

## 1 LT Globe Ceiling Mount W/Pull-Chain SN



## **Specifications**

| Material Construction: | Formed steel                           |
|------------------------|----------------------------------------|
| Lens:                  | Opal glass                             |
| Lamp Type & Wattage:   | One 60W, medium base incandescent lamp |
| Mounting:              | Ceiling mounted                        |
| Finish:                | Satin nickel                           |
| Voltage:               | 120V                                   |
| Weight:                | 1.1                                    |
|                        |                                        |



## Dimensions



## Warranty & Compliances

Warranty

10 Year Limited Warranty

UL Listed; Suitable for dry locations

UL

ADA

EnergyStar

**Order Codes** 

1 LT Globe CM with Pullchain Satin Nickel

519272 TRUMMATCH

Type: Job:

Order Code:

Approvals: