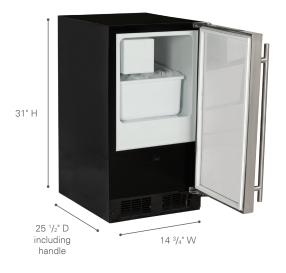

# Rough-In Dimensions

| A. Rough-In Width  | 15"                |  |
|--------------------|--------------------|--|
| B. Rough-In Height | 31 3/8" to 32 3/8" |  |
| C. Rough-In Depth  | 24"                |  |

## **Product Dimensions**

| D. Width                  | 14 7/8"                     |           |
|---------------------------|-----------------------------|-----------|
| E. Height                 | 31 1/8 to 32 1/8            |           |
| F. Depth                  | 19 23/32"                   |           |
| G. Depth to Front of Door | Solid Door                  | 21 25/32" |
|                           | Overlay Door                | NA        |
| H. Depth to Handle        | 23 11/16' (Stainless Steel) |           |
| I. Depth with door at 90° | Solid Door                  | 35 5/8"   |
|                           | Overlay Door                | NA        |