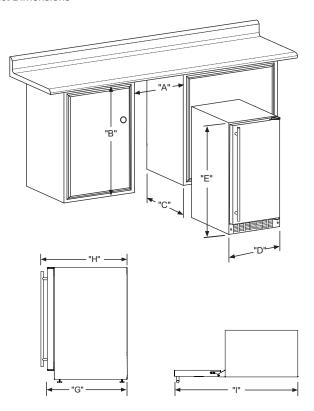

# Rough-In Dimensions

| A. Rough-In Width  | 15"                |  |
|--------------------|--------------------|--|
| B. Rough-In Height | 31 3/8" to 32 3/8" |  |
| C. Rough-In Depth  | 24"                |  |

## **Product Dimensions**

| D. Width                  | 14 7/8"                     |           |
|---------------------------|-----------------------------|-----------|
| E. Height                 | 31 1/8 to 32 1/8            |           |
| F. Depth                  | 19 23/32"                   |           |
| G. Depth to Front of Door | Solid Door                  | 21 25/32" |
|                           | Overlay Door                | NA        |
| H. Depth to Handle        | 23 11/16' (Stainless Steel) |           |
| I. Depth with door at 90° | Solid Door                  | 35 5/8"   |
|                           | Overlay Door                | NA        |