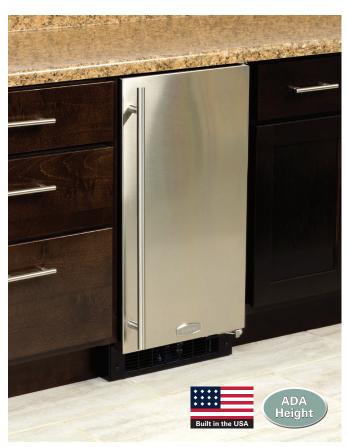

#### **Aesthetics**

- Sleek stainless steel door and designer handle
- Finish: stainless steel

## **Additional Convenience**

- Low profile, ADA height allows for universal installation applications
- No pump or drain required
- Close Door Assist System<sup>™</sup> gently and automatically draws door to a close, ensuring door is never accidentally left ajar
- Black toe kick adjustable up to 4" with leveling legs
- 1-year parts and labor warranty, 5-year sealed system parts warranty