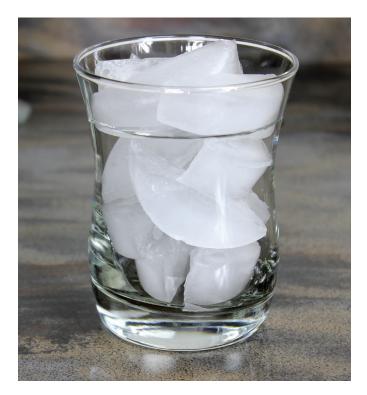

# **Storage Capabilities**

- Stores 15 lbs of crescent ice
- Removable ice bin for easy cleaning