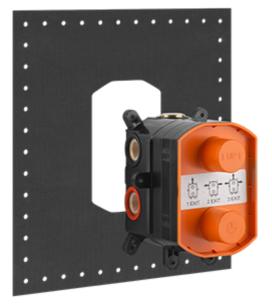

# )9279 ROUGH VALVE

## **Technical features**

•1/2" connections

- •Vertical/Horizontal application
- •Anti-scalding
- •Max flow rate at 43 PSI
- 6.1 GPM exit 1 5.7 GPM exit 2 5.8 GPM exit 3