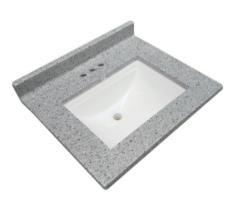

Wave Cultured Marble Vanity Top 37" Moonscape Grey

## **SPECIFICATIONS**

MATERIAL: TOOLS NEEDED FOR INSTALLATION: ASSEMBLED DIMENSIONS: ASSEMBLED WEIGHT: FAUCET TYPE: NUMBER OF MOUNTING HOLES: BOWL MATERIAL: BACK SPLASH INCLUDED: COLOR: NUMBER OF BOWLS: BOWL DIMENSIONS: BOWL DIMENSIONS: BOWL SHAPE: SINK THICKNESS: MOUNTING TYPE: OVERFLOW HOLE: Cultured Marble 100% silicone 1.25" H × 37" L × 22" D 39 lbs. Lav Centerset 3 Cultured Marble Yes Moonscape Grey 1 12.5" H × 18" W × 13.5" D Rectangle 0.95" Integrated Yes