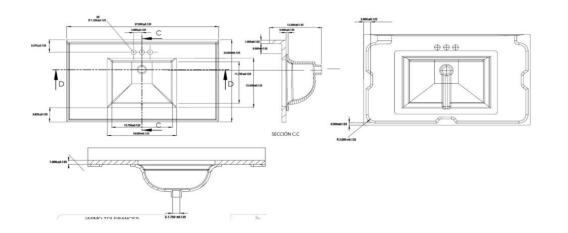

## **SPECIFICATIONS**

MATERIAL: TOOLS NEEDED FOR INSTALLATION: ASSEMBLED DIMENSIONS: ASSEMBLED WEIGHT: FAUCET TYPE: NUMBER OF MOUNTING HOLES: BOWL MATERIAL: BACK SPLASH INCLUDED: COLOR: NUMBER OF BOWLS: BOWL DIMENSIONS: BOWL DIMENSIONS: BOWL SHAPE: SINK THICKNESS: MOUNTING TYPE: OVERFLOW HOLE: Cultured Marble 100% silicone 1.25" H × 37" L × 22" D 39 lbs. Lav Centerset 3 Cultured Marble Yes Moonscape Grey 1 12.5" H × 18" W × 13.5" D Rectangle 0.95" Integrated Yes