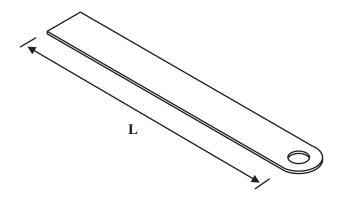

## **RESTRAINING STRAP**

MATERIAL - Carbon Steel. FINISH - Mil. Galvanized.

**LISTINGS** -

c 203-EX 2551 for 3/8"/1/2" rod size.

FUNCTION - To enhance hanger attachment in areas subject to

earthquakes.

INSTALLATION - Install tight to structure and component parts.

Minimum return bend = 1" on strap. L-dimension is measured from hanger rod center

to the strap end.

**ORDERING** - Part #, L-dimension and rod size.

| ROD<br>SIZE | HOLE<br>SIZE | STOCK<br>SIZE |
|-------------|--------------|---------------|
| 3/8/1/2     | 33/64        | 16 ga x 1     |
| 5/8         | 11/16        | 14 ga x 1 1/4 |
| 3/4         | 13/16        | 14 ga x 1 1/4 |
| 7/8         | 15/16        | 12 ga x 1 1/4 |