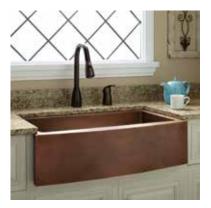

## 33" KIANA

## CURVED APRON COPPER FARMHOUSE SINK SKU: 913923

## FEATURES

Material: Copper Basin Split: Single Apron Design: Smooth Faucet Centers: No Faucet Hole Number of Basins: 1 Product Color: Antique Copper Length: 33" Width: 22-3/8" Height: 9-1/2" Basin Length: 30" Basin Width: 17-3/4" Water Depth to Rim: 9-1/4" Apron Front Rim Thickness: 3" Side and Back Rim Thickness: 1-1/2" Metal Gauge/Thickness: 16 Gauge Drain Size: 3-1/2" Exterior Treatment: Smooth Interior Treatment: Smooth