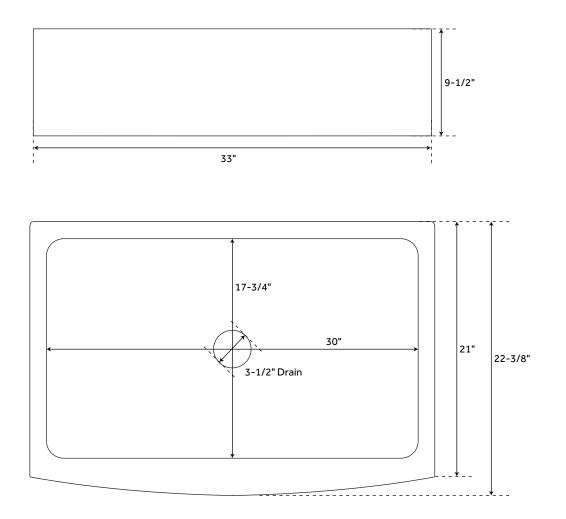

## FEATURES

Material: Copper Basin Split: Single Apron Design: Smooth Faucet Centers: No Faucet Hole Number of Basins: 1 Product Color: Antique Copper Length: 33" Width: 22-3/8" Height: 9-1/2" Basin Length: 30" Basin Width: 17-3/4" Water Depth to Rim: 9-1/4" Apron Front Rim Thickness: 3" Side and Back Rim Thickness: 1-1/2" Metal Gauge/Thickness: 16 Gauge Drain Size: 3-1/2" Exterior Treatment: Smooth Interior Treatment: Smooth

All measurements are approximate. Measurements may vary +/- 1/2".