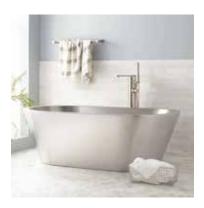

## 69"COLLETTE

## BRUSHED STAINLESS STEEL FREESTANDING TUB SKU: 919294







## FEATURES

Design: Modern Material: Stainless Steel Overflow Hole: No Length: 69" Width: 35" Height: 23" Tub Interior Length: 47" Tub Interior Width: 22" Water Depth to Rim: 19-1/2" Exterior Treatment: Brushed Interior Treatment: Brushed Metal Gauge/Thickness: 16 Gauge Tap Deck: No Drain Included: Optional Drain Placement: Offset Faucet Included: No Faucet Drillings: No Drillings Water Capacity (Gallons): 56 Tub Weight Uncrated (lbs): 172 Tub Weight Crated (lbs): 282

SIGNATURE HARDWARE LIFETIME WARRANTY See website for warranty information



All dimensions and specifications are nominal and may vary. Use actual products for accuracy in critical situations.

REVISED 02/12/2020