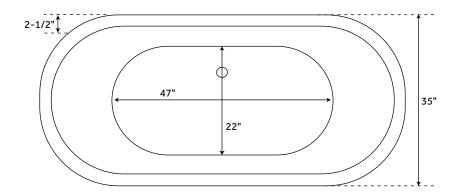

## FEATURES

Design: Modern Material: Stainless Steel Overflow Hole: No Length: 69" Width: 35" Height: 23" Tub Interior Length: 47" Tub Interior Width: 22" Water Depth to Rim: 19-1/2" Exterior Treatment: Brushed Interior Treatment: Brushed Metal Gauge/Thickness: 16 Gauge Tap Deck: No Drain Included: Optional Drain Placement: Offset Faucet Included: No Faucet Drillings: No Drillings Water Capacity (Gallons): 56 Tub Weight Uncrated (lbs): 172 Tub Weight Crated (lbs): 282