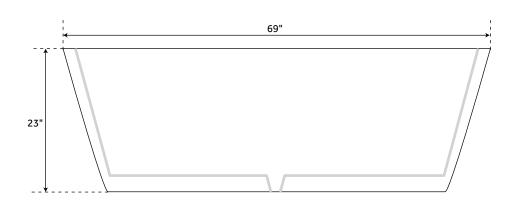

## FEATURES

Design: Modern Material: Stainless Steel Overflow Hole: No Length: 69" Width: 35" Height: 23" Tub Interior Length: 47" Tub Interior Width: 22" Water Depth to Rim: 19-1/2" Exterior Treatment: Brushed Interior Treatment: Brushed Metal Gauge/Thickness: 16 Gauge Tap Deck: No Drain Included: Optional Drain Placement: Offset Faucet Included: No Faucet Drillings: No Drillings Water Capacity (Gallons): 56 Tub Weight Uncrated (lbs): 172 Tub Weight Crated (lbs): 282