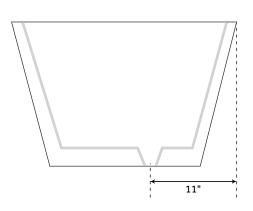

## FEATURES

Design: Modern Material: Stainless Steel Overflow Hole: No Length: 69" Width: 35" Height: 23" Tub Interior Length: 47" Tub Interior Width: 22" Water Depth to Rim: 19-1/2" Exterior Treatment: Brushed Interior Treatment: Brushed Metal Gauge/Thickness: 16 Gauge Tap Deck: No Drain Included: Optional Drain Placement: Offset Faucet Included: No Faucet Drillings: No Drillings Water Capacity (Gallons): 56 Tub Weight Uncrated (lbs): 172 Tub Weight Crated (lbs): 282