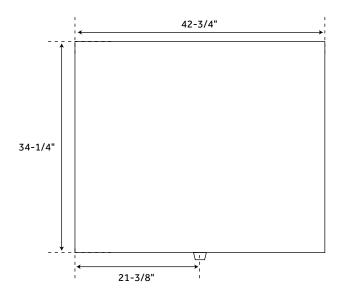

## **FEATURES**

Design: Modern Product Finish: Stainless Steel Overflow Hole: No Shape: Round Material: Stainless Steel Water Depth to Rim: 30" Exterior Treatment: Polished Interior Treatment: Brushed Metal Gauge/Thickness: 16 Gauge Tap Deck: No Drain Included: No Drain Placement: Center Faucet Included: No Faucet Drillings: No Drillings Water Capacity (Gallons): 130 Tub Weight Uncrated (lbs): 200

## SIGNATURE HARDWARE LIFETIME WARRANTY

See website for warranty information

All measurements are approximate. Measurements may vary +/- 1/2".

REVISED 12/12/2018

Tub Weight Crated (lbs): 310