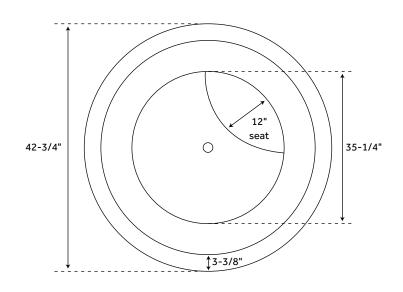

## **FEATURES**

Design: Modern Product Finish: Stainless Steel Overflow Hole: No Shape: Round Material: Stainless Steel Water Depth to Rim: 30" Exterior Treatment: Polished Interior Treatment: Brushed Metal Gauge/Thickness: 16 Gauge Tap Deck: No Drain Included: No Drain Placement: Center Faucet Included: No Faucet Drillings: No Drillings Water Capacity (Gallons): 130 Tub Weight Uncrated (lbs): 200

## SIGNATURE HARDWARE LIFETIME WARRANTY

See website for warranty information

All measurements are approximate. Measurements may vary +/- 1/2".

REVISED 12/12/2018

Tub Weight Crated (lbs): 310