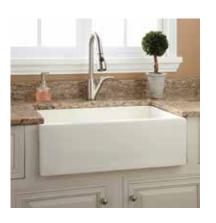

## 30" RISINGER

## REVERSIBLE FIRECLAY FARMHOUSE SINK - SMOOTH APRON

SKU: 926900