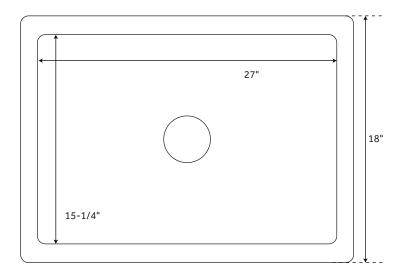

## **FEATURES**

Material: Fireclay Basin Split: Single Shape: Rectangle Apron Design: Smooth Faucet Centers: No Faucet Hole Number of Basins: 1

Length: 30"
Width: 18"
Height: 10"
Basin Length: 27"
Basin Width: 15-1/4"
Water Depth to Rim: 9"