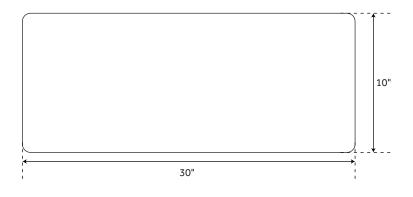

## **FEATURES**

Material: Fireclay Basin Split: Single Shape: Rectangle Apron Design: Smooth Faucet Centers: No Faucet Hole Number of Basins: 1

Length: 30"
Width: 18"
Height: 10"
Basin Length: 27"
Basin Width: 15-1/4"
Water Depth to Rim: 9"