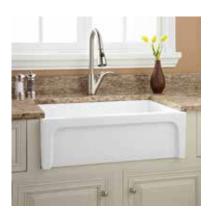

## 30" RISINGER

## REVERSIBLE FIRECLAY FARMHOUSE SINK - CASEMENT APRON

SKU: 932461, 926899, 932460

## **FEATURES**

Material: Fireclay
Basin Split: Single
Shape: Rectangle
Apron Design: Recessed
Faucet Centers: No Faucet Hole

Number of Basins: 1 Length: 30" Width: 18" Height: 10" Basin Length: 27" Basin Width: 15-1/4" Water Depth to Rim: 9"