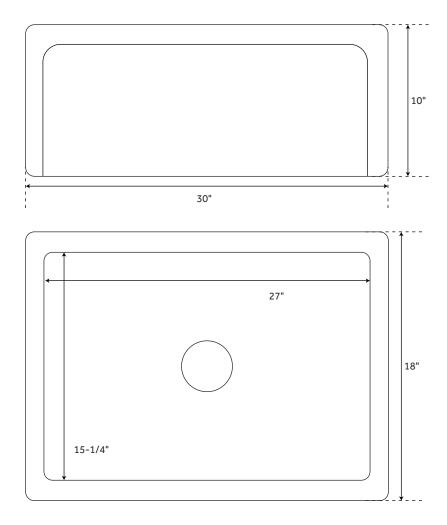

## **FEATURES**

Material: Fireclay
Basin Split: Single
Shape: Rectangle
Apron Design: Recessed
Faucet Centers: No Faucet Hole

Number of Basins: 1 Length: 30" Width: 18" Height: 10" Basin Length: 27" Basin Width: 15-1/4" Water Depth to Rim: 9"

Apron Front Rim Thickness: 1-1/2" Side and Back Rim Thickness: 1-1/2"

Drain Size: 3-1/2"
Reversible Mounting: Yes
Exterior Treatment: Smooth
Interior Treatment: Smooth

All measurements are approximate. Measurements may vary +/- 1/2".