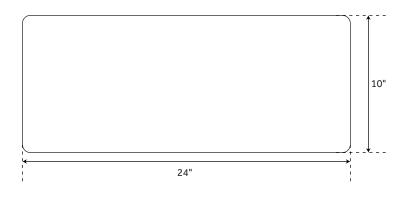

## **FEATURES**

Material: Fireclay Basin Split: Single Shape: Rectangle Apron Design: Smooth Faucet Centers: No Faucet Hole Number of Basins: 1

Number of Ba Length: 24" Width: 18" Height: 10"

Basin Length: 21-1/8" Basin Width: 15-1/4" Water Depth to Rim: 9"