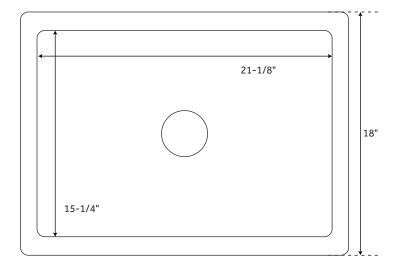

## **FEATURES**

Material: Fireclay Basin Split: Single Shape: Rectangle Apron Design: Smooth Faucet Centers: No Faucet Hole Number of Basins: 1

Number of Ba Length: 24" Width: 18" Height: 10"

Basin Length: 21-1/8" Basin Width: 15-1/4" Water Depth to Rim: 9"

Apron Front Rim Thickness: 1-3/8" Side and Back Rim Thickness: 1-3/8"

Drain Size: 3-1/2" Reversible Mounting: Yes Exterior Treatment: Smooth Interior Treatment: Smooth

All measurements are approximate. Measurements may vary +/- 1/2".