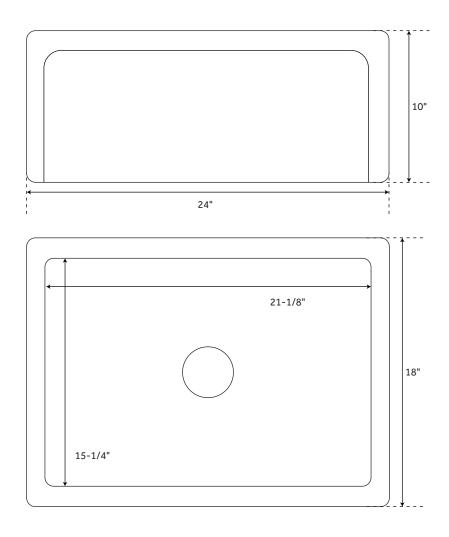

## **FEATURES**

Material: Fireclay
Basin Split: Single
Shape: Rectangle
Apron Design: Recessed
Faucet Centers: No Faucet Hole

Number of Basins: 1 Length: 24" Width: 18" Height: 10"

Basin Length: 21-1/8" Basin Width: 15-1/4" Water Depth to Rim: 9"

Apron Front Rim Thickness: 1-3/8" Side and Back Rim Thickness: 1-3/8"

Drain Size: 3-1/2"
Reversible Mounting: Yes
Exterior Treatment: Smooth
Interior Treatment: Smooth

All measurements are approximate. Measurements may vary +/- 1/2".