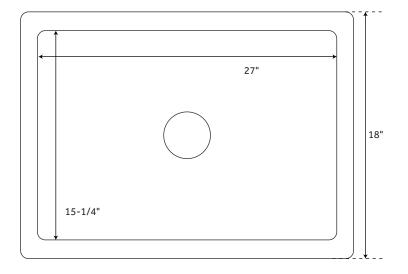

## **FEATURES**

Material: Fireclay Basin Split: Single Shape: Rectangle Apron Design: Smooth Faucet Centers: No Faucet Hole Number of Basins: 1

Number of Basins: 1 Length: 30" Width: 18" Height: 10" Basin Length: 27" Basin Width: 15-1/4" Water Depth to Rim: 9"

Apron Front Rim Thickness: 1-1/2" Side and Back Rim Thickness: 1-1/2"

Drain Size: 3-1/2" Reversible Mounting: Yes Exterior Treatment: Smooth Interior Treatment: Smooth

All measurements are approximate. Measurements may vary +/- 1/2".