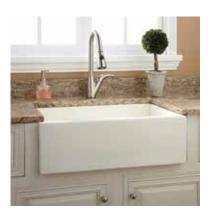

## 30" RISINGER

## FIRECLAY FARMHOUSE SINK - SMOOTH APRON

SKU: 932462, 932463, 926900