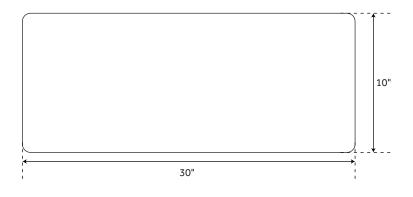

## **FEATURES**

Material: Fireclay Basin Split: Single Shape: Rectangle Apron Design: Smooth Faucet Centers: No Faucet Hole Number of Basins: 1

Number of Basins: 1 Length: 30" Width: 18" Height: 10" Basin Length: 27" Basin Width: 15-1/4" Water Depth to Rim: 9"

Apron Front Rim Thickness: 1-1/2" Side and Back Rim Thickness: 1-1/2"

Drain Size: 3-1/2" Reversible Mounting: Yes Exterior Treatment: Smooth Interior Treatment: Smooth

All measurements are approximate. Measurements may vary +/- 1/2".