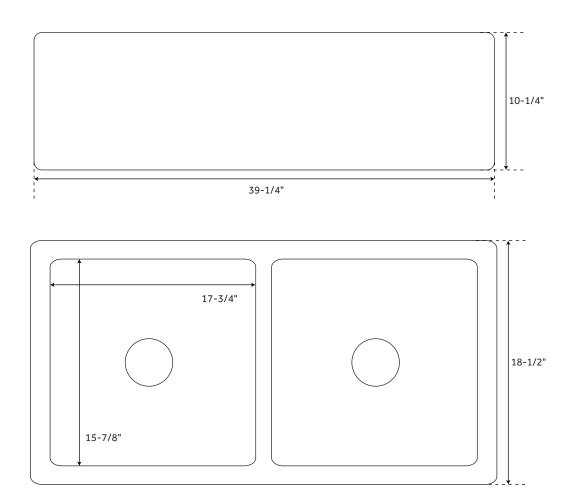

## **FEATURES**

Material: Fireclay
Basin Split: 50/50
Shape: Rectangle
Apron Design: Smooth
Faucet Centers: No Faucet Hole

Number of Basins: 2 Length: 39-1/4" Width: 18-1/2" Height: 10-1/4" Basin Length: 17-3/4" Basin Width: 15-7/8" Water Depth to Rim: 9"

Apron Front Rim Thickness: 1-1/4" Side and Back Rim Thickness: 1-1/4"

Drain Size: 3-1/2"
Reversible Mounting: Yes
Exterior Treatment: Smooth
Interior Treatment: Smooth

All measurements are approximate. Measurements may vary +/- 1/2".