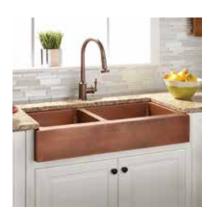

## 33" VERNON

## 60/40 DOUBLE-BOWL HAMMERED COPPER RETROFIT FARMHOUSE SINK

SKU: 937094

## **FEATURES**

Material: Copper Basin Split: 60/40 Apron Design: Hammered Faucet Centers: No Faucet Hole Number of Basins: 2 Product Color: Copper Length: 33" Width: 22" Height: 9-1/4"

Large Bowl Length: 15-7/8" Large Bowl Width: 17-7/8" Small Bowl Length: 12-7/8" Small Bowl Width: 17-7/8" Water Depth to Rim: 9-1/8" Apron Front Rim Thickness: 2-1/2" Side and Back Rim Thickness: 1-1/2" Metal Gauge/Thickness: 16 Gauge