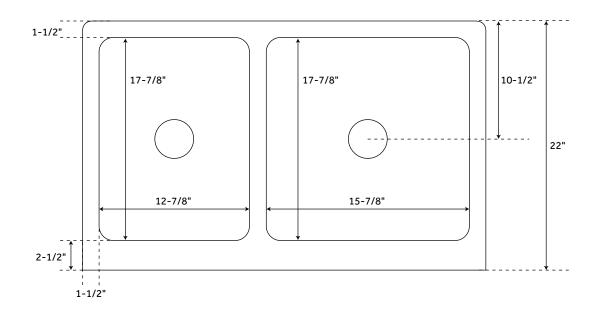

## **FEATURES**

Material: Copper Basin Split: 60/40 Apron Design: Hammered Faucet Centers: No Faucet Hole Number of Basins: 2 Product Color: Copper Length: 33" Width: 22" Height: 9-1/4"

Large Bowl Length: 15-7/8" Large Bowl Width: 17-7/8" Small Bowl Length: 12-7/8" Small Bowl Width: 17-7/8" Water Depth to Rim: 9-1/8" Apron Front Rim Thickness: 2-1/2" Side and Back Rim Thickness: 1-1/2" Metal Gauge/Thickness: 16 Gauge

Drain Size: 3-1/2"

All measurements are approximate. Measurements may vary +/- 1/2".