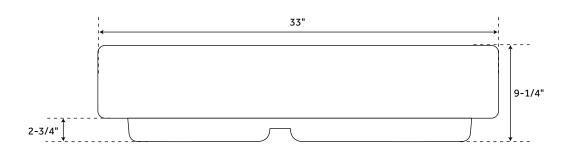

## **FEATURES**

Material: Copper Basin Split: 60/40 Apron Design: Hammered Faucet Centers: No Faucet Hole Number of Basins: 2 Product Color: Copper Length: 33" Width: 22" Height: 9-1/4"

Large Bowl Length: 15-7/8" Large Bowl Width: 17-7/8" Small Bowl Length: 12-7/8" Small Bowl Width: 17-7/8" Water Depth to Rim: 9-1/8" Apron Front Rim Thickness: 2-1/2" Side and Back Rim Thickness: 1-1/2" Metal Gauge/Thickness: 16 Gauge

Drain Size: 3-1/2"

All measurements are approximate. Measurements may vary +/- 1/2".