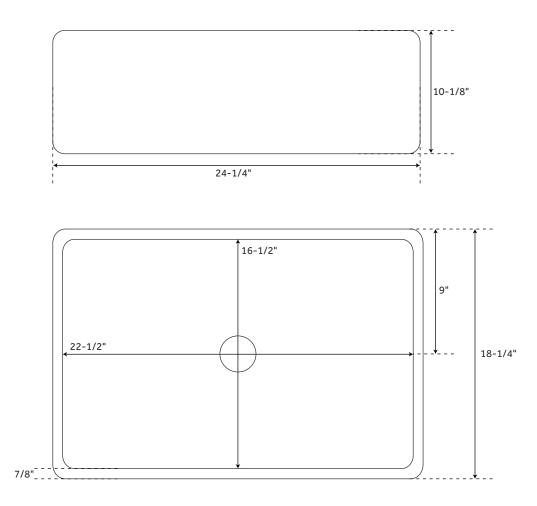

## FEATURES

Material: Fireclay Basin Split: Single Apron Design: Smooth Faucet Centers: No Faucet Hole Number of Basins: 1 Length: 24-1/4" Width: 18-1/4" Height: 10-1/8" Basin Length: 22-1/2" Basin Width: 16-1/2" Water Depth to Rim: 8-1/2" Apron Front Rim Thickness: 7/8" Side and Back Rim Thickness: 7/8" Drain Included: Optional Drain Size: 3-1/2" Reversible Mounting: Yes Exterior Treatment: Smooth Interior Treatment: Smooth