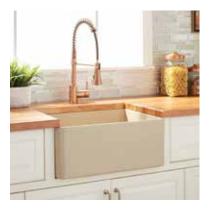

## 24" REINHARD

## FIRECLAY FARMHOUSE SINK

SKU: 934810, 925069, 934808, 934811, 937039, 934809, 932399

## FEATURES

Material: Fireclay Basin Split: Single Apron Design: Smooth Faucet Centers: No Faucet Hole Number of Basins: 1 Length: 24-1/4" Width: 18-1/4" Height: 10-1/8" Basin Length: 22-1/2" Basin Width: 16-1/2" Water Depth to Rim: 8-1/2" Apron Front Rim Thickness: 7/8" Side and Back Rim Thickness: 7/8" Drain Included: Optional Drain Size: 3-1/2" Reversible Mounting: Yes Exterior Treatment: Smooth Interior Treatment: Smooth