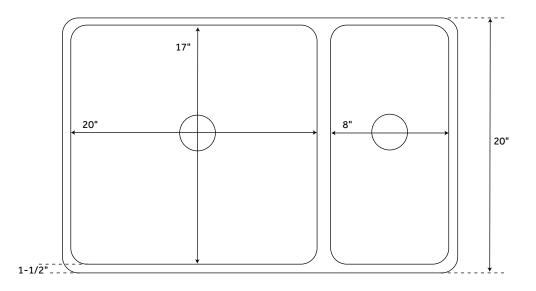

## FEATURES

Material: Granite Basin Split: 70/30 Shape: Rectangle Apron Design: Chiseled Faucet Centers: No Faucet Hole Number of Basins: 2 Length: 33" Width: 20" Height: 10" Large Bowl Length: 20" Large Bowl Width: 17" Small Bowl Length: 8" Small Bowl Width: 17" Water Depth to Rim: 7-3/4" Apron Front Rim Thickness: 1-1/2" Drain Size: 3-1/2" Exterior Treatment: Chiseled Interior Treatment: Smooth

All measurements are approximate. Measurements may vary +/- 1/2".

SIGNATURE HARDWARE LIFETIME WARRANTY See website for warranty information

REVISED 10/09/2018