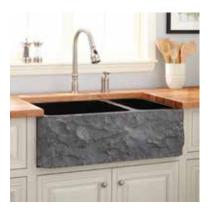

## 33" POLISHED

GRANITE 70/30 OFFSET DOUBLE-BOWL FARMHOUSE SINK - CHISELED APRON SKU: 933690