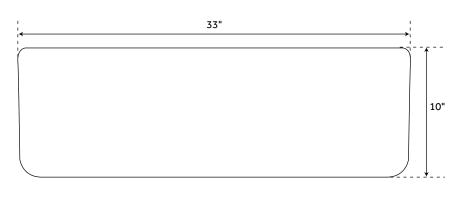

## FEATURES

Material: Granite Basin Split: 70/30 Shape: Rectangle Apron Design: Chiseled Faucet Centers: No Faucet Hole Number of Basins: 2 Length: 33" Width: 20" Height: 10" Large Bowl Length: 20" Large Bowl Width: 17" Small Bowl Length: 8" Small Bowl Width: 17" Water Depth to Rim: 7-3/4" Apron Front Rim Thickness: 1-1/2" Drain Size: 3-1/2" Exterior Treatment: Chiseled Interior Treatment: Smooth

All measurements are approximate. Measurements may vary +/- 1/2".

SIGNATURE HARDWARE LIFETIME WARRANTY See website for warranty information

REVISED 10/09/2018