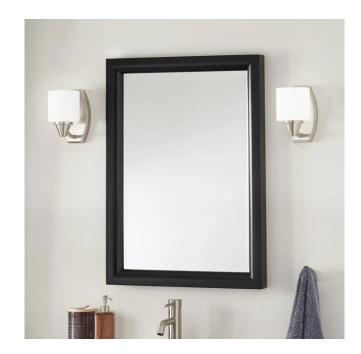

## TALYN MAHOGANY VANITY MIRROR - BLACK

SKU: 937477

Code: SH425653, SH425659

## **ADDITIONAL FEATURES**

- Made of solid mahogany.
- Surface mounted with a French cleat (wedge bracket).
- Dimensions:
  - $^{\circ}$  24" Mirror overall dimensions: 24" W x 33" H x 2-1/4" D. Mirror only dimensions: 19-1/2" W x 28-1/2"H.
  - $^{\circ}$  30" Mirror overall dimensions: 30" W x 33" H x 2-1/4" D. Mirror only dimensions: 25-1/2" W x 28-1/2"H.
  - 48" Mirror overall dimensions: 48" W x 33" H x 2-1/4" D. Mirror only dimensions: 43-1/2" W x 28-1/2"H.
- All dimensions are (± 1/2").