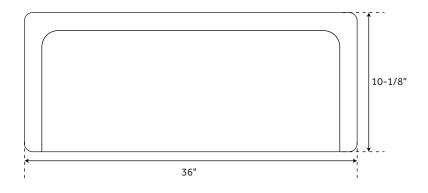

## **FEATURES**

Material: Fireclay Basin Split: 60/40 Apron Design: Recessed Faucet Centers: No Faucet Hole Number of Basins: 2

Length: 36" Width: 18" Height: 10-1/8"

Large Bowl Length: 17-5/8" Large Bowl Width: 15-1/4" Small Bowl Length: 13-3/8" Small Bowl Width: 15-1/4" Water Depth to Rim: 7-1/2" Apron Front Rim Thickness: 1-3/8" Side and Back Rim Thickness: 1-3/8"