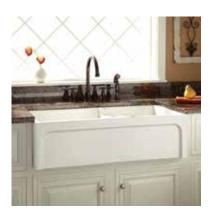

## 36" RISINGER

## 60/40 OFFSET BOWL FIRECLAY FARMHOUSE SINK - CASEMENT APRON

SKU: 928042





## **FEATURES**

Material: Fireclay Basin Split: 60/40 Apron Design: Recessed Faucet Centers: No Faucet Hole Number of Basins: 2

Length: 36" Width: 18" Height: 10-1/8"

Large Bowl Length: 17-5/8" Large Bowl Width: 15-1/4" Small Bowl Length: 13-3/8" Small Bowl Width: 15-1/4" Water Depth to Rim: 7-1/2" Apron Front Rim Thickness: 1-3/8" Side and Back Rim Thickness: 1-3/8"

Drain Size: 3-1/2" Reversible Mounting: Yes Interior Treatment: Smooth

All measurements are approximate. Measurements may vary +/- 1/2".

## SIGNATURE HARDWARE LIFETIME WARRANTY

See website for warranty information



REVISED 10/09/2018