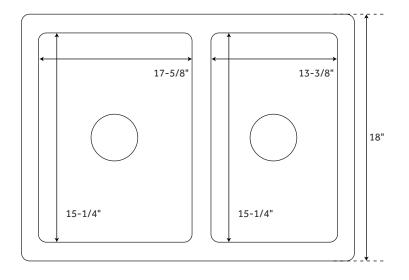

## **FEATURES**

Material: Fireclay Basin Split: 60/40 Apron Design: Recessed Faucet Centers: No Faucet Hole Number of Basins: 2

Length: 36" Width: 18" Height: 10-1/8"

Large Bowl Length: 17-5/8" Large Bowl Width: 15-1/4" Small Bowl Length: 13-3/8" Small Bowl Width: 15-1/4" Water Depth to Rim: 7-1/2" Apron Front Rim Thickness: 1-3/8" Side and Back Rim Thickness: 1-3/8"