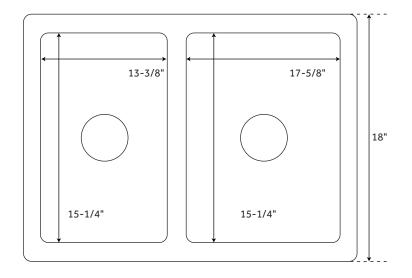

## **FEATURES**

Material: Fireclay Basin Split: 60/40 Apron Design: Smooth Faucet Centers: No Faucet Hole Number of Basins: 2

Length: 36" Width: 18" Height: 10-1/8"

Large Bowl Length: 17-5/8" Large Bowl Width: 15-1/4" Small Bowl Length: 13-3/8" Small Bowl Width: 15-1/4" Water Depth to Rim: 7-1/2" Apron Front Rim Thickness: 1-3/8" Side and Back Rim Thickness: 1-3/8"