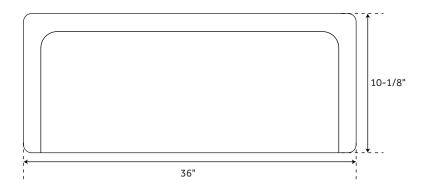

## **FEATURES**

Material: Fireclay Basin Split: 60/40 Apron Design: Smooth Faucet Centers: No Faucet Hole Number of Basins: 2

Length: 36" Width: 18" Height: 10-1/8"

Large Bowl Length: 17-5/8" Large Bowl Width: 15-1/4" Small Bowl Length: 13-3/8" Small Bowl Width: 15-1/4" Water Depth to Rim: 7-1/2" Apron Front Rim Thickness: 1-3/8" Side and Back Rim Thickness: 1-3/8"