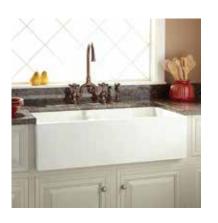

## 36" RISINGER

## 60/40 OFFSET BOWL FIRECLAY FARMHOUSE SINK - SMOOTH APRON

SKU: 928040