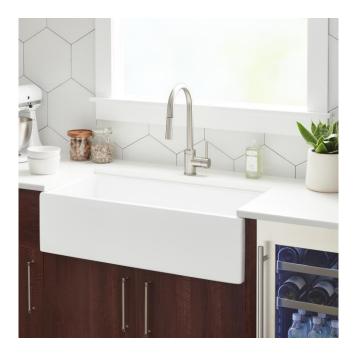

## 36" MITZY REVERSIBLE FIRECLAY FARMHOUSE SINK -SMOOTH APRON - WHITE

SKU: 418407 Code: SH418407

## FEATURES

Material: Fireclay Product Finish: White Installation Type: Farmhouse Shape: Rectangle Drain Placement: Center Fits Drain Hole Size: 3-1/2" Faucet Centers: No Faucet Hole Overflow Hole: No Mounting Hardware Included: No