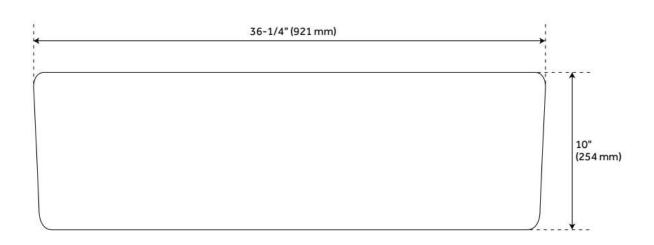

## ADDITIONAL FEATURES

- Made from fireclay.
- Sink is finished on four sides.
- This item has a hollow casting that results in a product that is lighter in weight and easier to install.
- If purchasing drain separately, it must be able to accommodate a sink drain thickness of 1".
- All sink dimensions are (± 1/2").