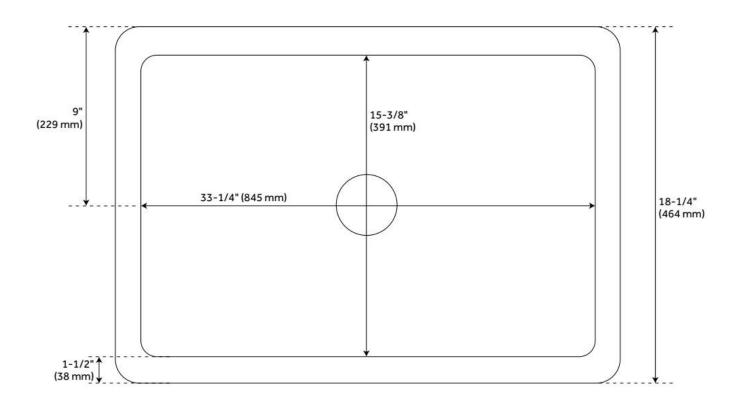

## FEATURES

Material: Fireclay Product Finish: White Installation Type: Farmhouse Shape: Rectangle Drain Placement: Center Fits Drain Hole Size: 3-1/2" Faucet Centers: No Faucet Hole Overflow Hole: No Mounting Hardware Included: No

## ADDITIONAL FEATURES

- Made from fireclay.
- Sink is finished on four sides.
- This item has a hollow casting that results in a product that is lighter in weight and easier to install.
- If purchasing drain separately, it must be able to accommodate a sink drain thickness of 1".
- All sink dimensions are (± 1/2").