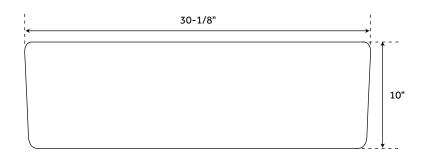

## **FEATURES**

Material: Fireclay Basin Split: Single Apron Design: Smooth Faucet Centers: No Faucet Hole Number of Basins: 1 Length: 30-1/8" Width: 18-1/8" Height: 10" Basin Length: 27-1/4" Basin Width: 15-1/8" Water Depth to Rim: 9-1/8" Apron Front Rim Thickness: 1-1/2" Side and Back Rim Thickness: 1-1/2" Faucet Included: No Faucet Holes: No Faucet Hole Drain Included: Optional Fits Drain Hole Size: 3-1/2" Reversible Mounting: Yes Exterior Treatment: Smooth Interior Treatment: Smooth