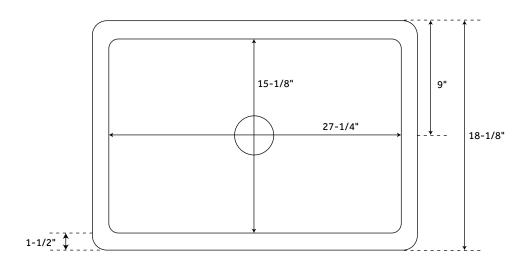

## **FEATURES**

Material: Fireclay Basin Split: Single Apron Design: Smooth Faucet Centers: No Faucet Hole Number of Basins: 1 Length: 30-1/8" Width: 18-1/8" Height: 10" Basin Length: 27-1/4" Basin Width: 15-1/8" Water Depth to Rim: 9-1/8" Apron Front Rim Thickness: 1-1/2" Side and Back Rim Thickness: 1-1/2" Faucet Included: No Faucet Holes: No Faucet Hole Drain Included: Optional Fits Drain Hole Size: 3-1/2" Reversible Mounting: Yes Exterior Treatment: Smooth Interior Treatment: Smooth