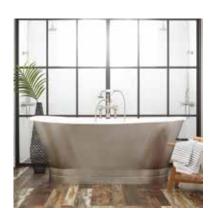

## 68" ROWLEY

## BATEAU CAST IRON SKIRTED TUB

SKU: 283577

## **FEATURES**

Design: Traditional

Product Finish: Stainless Steel

Overflow Hole: Yes Shape: Oval Material: Cast Iron Length: 68" Width: 26" Height: 28"

Tub Interior Length: 38" Tub Interior Width: 15" Water Depth To Overflow: 13" Exterior Treatment: Smooth

Interior Treatment: White Porcelain Enamel

Tap Deck: No

Drain Placement: Offset Faucet Included: No Faucet Drillings: No Drillings Water Capacity (Gallons): 32 Built-In Adjusters: Yes Tub Weight Uncrated (lbs): 324 Tub Weight Crated (lbs): 434