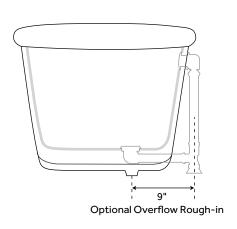

## **FEATURES**

Design: Traditional

Product Finish: Stainless Steel

Overflow Hole: Yes Shape: Oval Material: Cast Iron Length: 68" Width: 26" Height: 28"

Tub Interior Length: 38" Tub Interior Width: 15" Water Depth To Overflow: 13" Exterior Treatment: Smooth

Interior Treatment: White Porcelain Enamel

Tap Deck: No

Drain Placement: Offset Faucet Included: No Faucet Drillings: No Drillings Water Capacity (Gallons): 32 Built-In Adjusters: Yes Tub Weight Uncrated (lbs): 324 Tub Weight Crated (lbs): 434