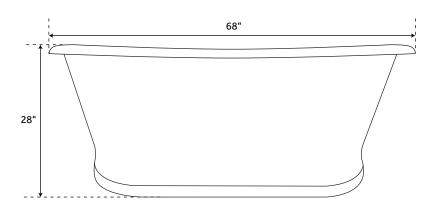

## **FEATURES**

Design: Traditional

Product Finish: Stainless Steel

Overflow Hole: Yes Shape: Oval Material: Cast Iron Length: 68" Width: 26" Height: 28"

Tub Interior Length: 38" Tub Interior Width: 15" Water Depth To Overflow: 13" Exterior Treatment: Smooth

Interior Treatment: White Porcelain Enamel

Tap Deck: No

Drain Placement: Offset Faucet Included: No Faucet Drillings: No Drillings Water Capacity (Gallons): 32 Built-In Adjusters: Yes Tub Weight Uncrated (lbs): 324 Tub Weight Crated (lbs): 434