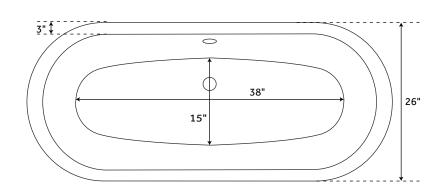

## **FEATURES**

Design: Traditional

Product Finish: Stainless Steel

Overflow Hole: Yes Shape: Oval Material: Cast Iron Length: 68" Width: 26" Height: 28"

Tub Interior Length: 38" Tub Interior Width: 15" Water Depth To Overflow: 13" Exterior Treatment: Smooth

Interior Treatment: White Porcelain Enamel

Tap Deck: No

Drain Placement: Offset Faucet Included: No Faucet Drillings: No Drillings Water Capacity (Gallons): 32 Built-In Adjusters: Yes Tub Weight Uncrated (lbs): 324 Tub Weight Crated (lbs): 434