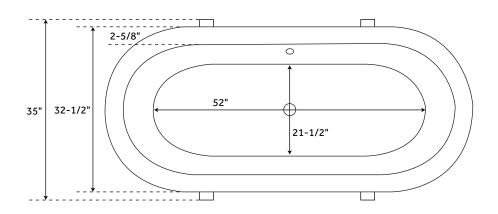

## **FEATURES**

Product Finish: Antique Copper Patina

Overflow Hole: Optional

Material: Copper

Length: 72"

Width: 36" Height: 30"

Tub Interior Length: 52-1/2"

Tub Interior Width: 21"