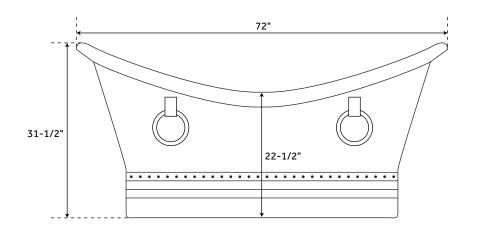

## **FEATURES**

Product Finish: Antique Copper Patina

Overflow Hole: Optional

Material: Copper

Length: 72"

Width: 36" Height: 30"

Tub Interior Length: 52-1/2"

Tub Interior Width: 21"

Water Depth to Rim: 17-1/2"

Water Capacity With Overflow: 65 Gallons

Exterior Treatment: Hammered

Interior Treatment: Hammered

Metal Gauge/Thickness: 16 Gauge

Tap Deck: No

Drain Included: Optional

Drain Placement: Center