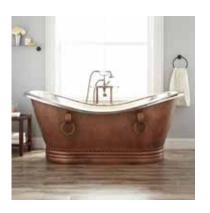

## 72"SAWYER

## HAMMERED COPPER DOUBLE-SLIPPER TUB - NICKEL INTERIOR

SKU: 909276

## **FEATURES**

Product Finish: Antique Copper Patina

Overflow Hole: Optional

Material: Copper

Length: 72"

Width: 36" Height: 30"

Tub Interior Length: 52-1/2"

Tub Interior Width: 21"