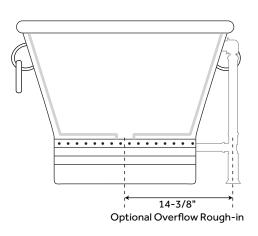

## **FEATURES**

Product Finish: Antique Copper Patina

Overflow Hole: Optional

Material: Copper

Length: 72"

Width: 36" Height: 30"

Tub Interior Length: 52-1/2"

Tub Interior Width: 21"