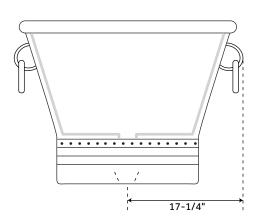

Water Depth to Rim: 17-1/2"

Water Capacity With Overflow: 65 Gallons

Exterior Treatment: Hammered

Interior Treatment: Hammered

Metal Gauge/Thickness: 16 Gauge

Tap Deck: No

Drain Included: Optional

Drain Placement: Center