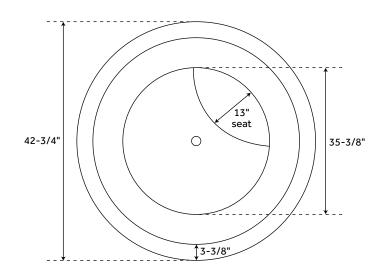

## FEATURES

Product Finish: Stainless Steel Overflow Hole: No Shape: Round Material: Stainless Steel Length: 42-3/4" Width: 42-3/4" Height: 34-1/4" Tub Interior Length: 35-1/4" Tub Interior Width: 35-1/4" Water Depth to Rim: 30" Metal Gauge/Thickness: 16 Gauge Tap Deck: No Drain Included: No Drain Placement: Center Faucet Included: No Faucet Drillings: No Drillings Water Capacity (Gallons): 130 Tub Weight Uncrated (lbs): 200 Tub Weight Crated (lbs): 310 Number of Jets: 8