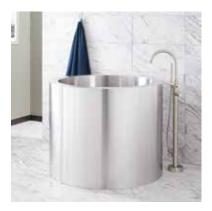

## 43" SIMONE

BRUSHED STAINLESS STEEL SOAKING TUB SKU: 934591

## FEATURES

Product Finish: Stainless Steel Overflow Hole: No Shape: Round Material: Stainless Steel Length: 42-3/4" Width: 42-3/4" Height: 34-1/4" Tub Interior Length: 35-1/4" Tub Interior Width: 35-1/4" Water Depth to Rim: 30" Metal Gauge/Thickness: 16 Gauge Tap Deck: No Drain Included: No Drain Placement: Center Faucet Included: No Faucet Drillings: No Drillings Water Capacity (Gallons): 130 Tub Weight Uncrated (lbs): 200 Tub Weight Crated (lbs): 310 Number of Jets: 8