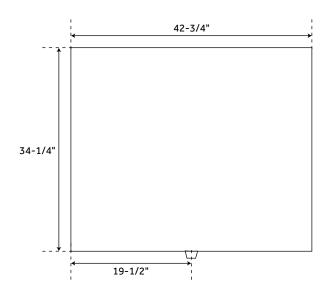

## FEATURES

Product Finish: Stainless Steel Overflow Hole: No Shape: Round Material: Stainless Steel Length: 42-3/4" Width: 42-3/4" Height: 34-1/4" Tub Interior Length: 35-1/4" Tub Interior Width: 35-1/4" Water Depth to Rim: 30" Metal Gauge/Thickness: 16 Gauge Tap Deck: No Drain Included: No Drain Placement: Center Faucet Included: No Faucet Drillings: No Drillings Water Capacity (Gallons): 130 Tub Weight Uncrated (lbs): 200 Tub Weight Crated (lbs): 310 Number of Jets: 8