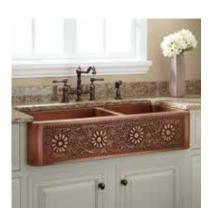

## 42" SUNFLOWER

## 60/40 OFFSET DOUBLE-BOWL COPPER FARMHOUSE SINK

SKU: 926818

## **FEATURES**

Material: Copper Basin Split: 60/40 Apron Design: Floral Faucet Centers: No Faucet Hole Number of Basins: 2 Product Color: Antique Copper

Length: 42" Width: 21-3/8" Height: 9-1/4"

Large Bowl Length: 21-7/8"
Large Bowl Width: 17-3/4"
Small Bowl Length: 15-3/4"
Small Bowl Width: 17-3/4"
Water Depth to Rim: 9"
Apron Front Rim Thickness: 2-1/2"