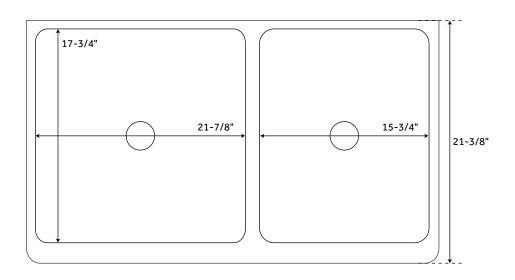

## **FEATURES**

Material: Copper Basin Split: 60/40 Apron Design: Floral Faucet Centers: No Faucet Hole Number of Basins: 2 Product Color: Antique Copper

Length: 42" Width: 21-3/8" Height: 9-1/4"

Large Bowl Length: 21-7/8"
Large Bowl Width: 17-3/4"
Small Bowl Length: 15-3/4"
Small Bowl Width: 17-3/4"
Water Depth to Rim: 9"
Apron Front Rim Thickness: 2-1/2"

Side and Back Rim Thickness: 1-3/8" Metal Gauge/Thickness: 16 Gauge

Drain Size: 3-1/2"

All measurements are approximate. Measurements may vary +/- 1/2".