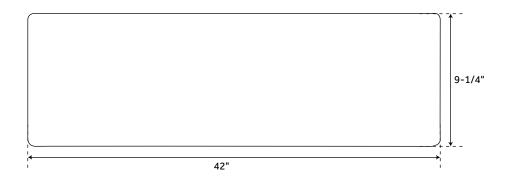

## **FEATURES**

Material: Copper Basin Split: 60/40 Apron Design: Floral Faucet Centers: No Faucet Hole Number of Basins: 2 Product Color: Antique Copper

Length: 42" Width: 21-3/8" Height: 9-1/4"

Large Bowl Length: 21-7/8"
Large Bowl Width: 17-3/4"
Small Bowl Length: 15-3/4"
Small Bowl Width: 17-3/4"
Water Depth to Rim: 9"
Apron Front Rim Thickness: 2-1/2"

Side and Back Rim Thickness: 1-3/8" Metal Gauge/Thickness: 16 Gauge

Drain Size: 3-1/2"

All measurements are approximate. Measurements may vary +/- 1/2".