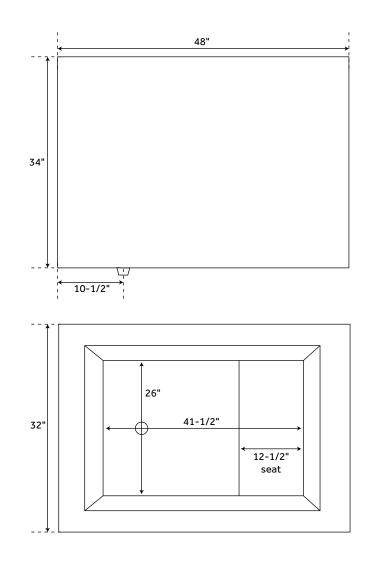

## FEATURES

Design: Modern Product Finish: Stainless Steel Overflow Hole: No Shape: Rectangle Material: Stainless Steel Length: 48" Width: 32" Height: 34" Tub Interior Length: 41-1/2" Tub Interior Width: 26" Water Depth to Rim: 30" Metal Gauge/Thickness: 16 Gauge Tap Deck: No Drain Included: No Drain Placement: End Faucet Included: No Faucet Drillings: No Drillings Water Capacity (Gallons): 130 Tub Weight Uncrated (lbs): 200 Tub Weight Crated (lbs): 310

All measurements are approximate. Measurements may vary +/- 1/2".