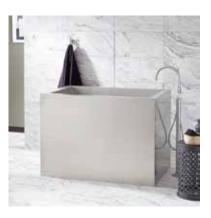

## 48" AMERY

## STAINLESS STEEL SOAKING TUB

SKU: 915102, 915103

## FEATURES

Design: Modern Product Finish: Stainless Steel Overflow Hole: No Shape: Rectangle Material: Stainless Steel Length: 48" Width: 32" Height: 34" Tub Interior Length: 41-1/2" Tub Interior Width: 26" Water Depth to Rim: 30" Metal Gauge/Thickness: 16 Gauge Tap Deck: No Drain Included: No Drain Placement: End Faucet Included: No Faucet Drillings: No Drillings Water Capacity (Gallons): 130 Tub Weight Uncrated (lbs): 200 Tub Weight Crated (lbs): 310