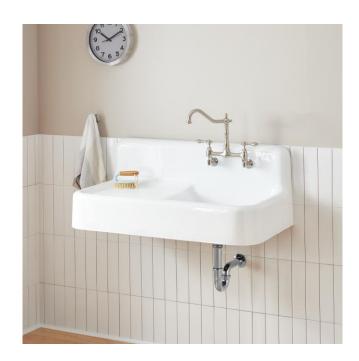

## 42" CAST IRON WALL-HUNG KITCHEN SINK WITH DRAINBOARD

SKU: 349614 Code: SH349614

## 42" CAST IRON WALL-HUNG KITCHEN SINK WITH DRAINBOARD

SKU: 349614 Code: SH349614

REVISED 7/12/2024