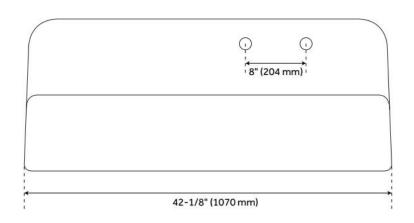

## **FEATURES**

Material: Cast Iron Product Finish: White

Installation Type: Wall Mount

Shape: Rectangle

Drain Placement: Off-set Right Fits Drain Hole Size: 3-1/2" Faucet Centers: 8" Widespread

Overflow Hole: No

## **ADDITIONAL FEATURES**

- Faucet installation as shown requires flange elbow and pipe nipple, not included.
- Made of heavy cast iron with enamel coating.
- Mounts to wall with included mounting brackets. (Bolts not included.)
- Wall-mount sink only; cannot be installed on a base cabinet.
- Overall dimensions: 42.13" L x 20.87" W (front to back) x 16.14" H (± 1/2").
- Left-hand drain board; right-hand sink.
- 8" faucet centers.
- Crated weight is 234 lbs.