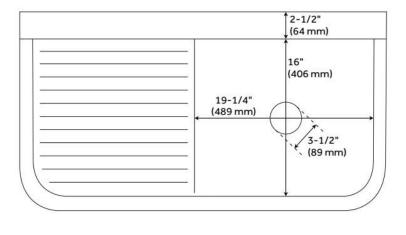

## **FEATURES**

Material: Cast Iron Product Finish: White

Installation Type: Wall Mount

Shape: Rectangle

Drain Placement: Off-set Right Fits Drain Hole Size: 3-1/2" Faucet Centers: 8" Widespread

Overflow Hole: No

## **ADDITIONAL FEATURES**

- Faucet installation as shown requires flange elbow and pipe nipple, not included.
- Made of heavy cast iron with enamel coating.
- Mounts to wall with included mounting brackets. (Bolts not included.)
- Wall-mount sink only; cannot be installed on a base cabinet.
- Overall dimensions: 42.13" L x 20.87" W (front to back) x 16.14" H (± 1/2").
- Left-hand drain board; right-hand sink.
- 8" faucet centers.
- Crated weight is 234 lbs.