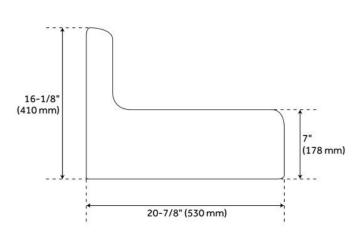

## **ADDITIONAL FEATURES**

- Faucet installation as shown requires flange elbow and pipe nipple, not included.
- Made of heavy cast iron with enamel coating.
- Mounts to wall with included mounting brackets. (Bolts not included.)
- Wall-mount sink only; cannot be installed on a base cabinet.
- Overall dimensions: 42.13" L x 20.87" W (front to back) x 16.14" H (± 1/2").
- Left-hand drain board; right-hand sink.
- 8" faucet centers.
- Crated weight is 234 lbs.