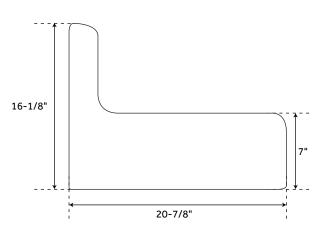

## **FEATURES**

Material: Cast Iron Basin Split: Single Apron Design: Smooth Faucet Centers: 8" Number of Basins: 1 Product Color: White Length: 42-1/8" Width: 20-7/8" Height: 16-1/8" Basin Length: 19-1/4" Basin Width: 16" Water Depth to Rim: 7" Faucet Included: No Faucet Holes: 2 Drain Included: Optional Drain Size: 3-1/2"

All measurements are approximate. Measurements may vary +/- 1/2".