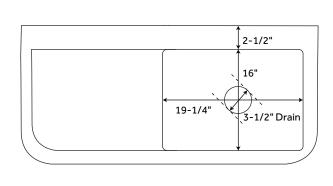

## **FEATURES**

Material: Cast Iron Basin Split: Single Apron Design: Smooth Faucet Centers: 8" Number of Basins: 1 Product Color: White Length: 42-1/8" Width: 20-7/8" Height: 16-1/8" Basin Length: 19-1/4" Basin Width: 16" Water Depth to Rim: 7" Faucet Included: No Faucet Holes: 2 Drain Included: Optional Drain Size: 3-1/2"

All measurements are approximate. Measurements may vary +/- 1/2".