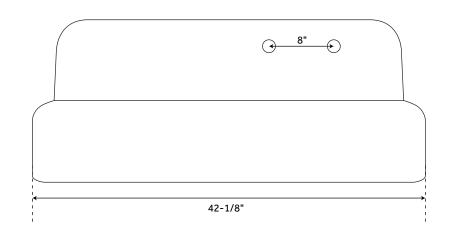

## **FEATURES**

Material: Cast Iron Basin Split: Single Apron Design: Smooth Faucet Centers: 8" Number of Basins: 1 Product Color: White Length: 42-1/8" Width: 20-7/8" Height: 16-1/8" Basin Length: 19-1/4" Basin Width: 16" Water Depth to Rim: 7" Faucet Included: No Faucet Holes: 2 Drain Included: Optional Drain Size: 3-1/2"

All measurements are approximate. Measurements may vary +/- 1/2".