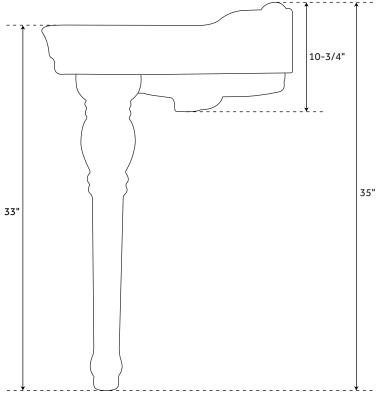

## **FEATURES**

Shape: Rectangle
Sink Material: Porcelain
Number of Basins: 1
Sink Installation: Integral
Product Color: White
Faucet Centers: 8"
Overflow Hole: Yes
Length: 39-1/2"
Width: 23-1/4"
Height: 35"
Basin Length: 22-1/4"

Basin Length: 22-1/4" Basin Width: 14-1/4"

Water Depth To Overflow: 4-1/4"

Drain Size: 1-1/2"

Mounting Hardware Included: Yes

Drain Included: Optional Faucet Included: No

SIGNATURE HARDWARE LIFETIME WARRANTY