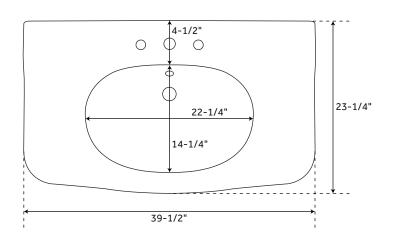

## **FEATURES**

Shape: Rectangle
Sink Material: Porcelain
Number of Basins: 1
Sink Installation: Integral
Product Color: White
Faucet Centers: 8"
Overflow Hole: Yes
Length: 39-1/2"
Width: 23-1/4"
Height: 35"
Basin Length: 22-1/4"

Basin Length: 22-1/4" Basin Width: 14-1/4"

Water Depth To Overflow: 4-1/4"

Drain Size: 1-1/2"

Mounting Hardware Included: Yes

Drain Included: Optional Faucet Included: No

SIGNATURE HARDWARE LIFETIME WARRANTY