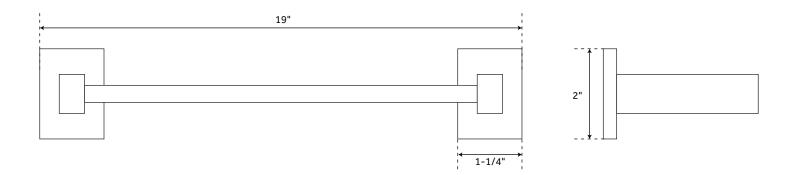

#### FEATURES

Installation Type: Wall Mount Design: Traditional Material: Brass Length: 19" Depth: 5-1/4" Base Plate Length: 1-1/4" Base Plate Height: 2" Mounting Hardware Included: Yes Mounting Hardware Concealed: Yes Assembly Required: No Centers: 17-3/4"