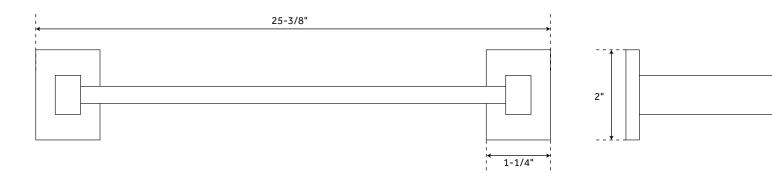

# 24" HELSINKI

DOUBLE TOWEL BAR SKU: 921724

#### FEATURES

Installation Type: Wall Mount Design: Traditional Material: Brass Length: 25-3/8" Depth: 5-1/4" Base Plate Length: 1-1/4" Base Plate Height: 2" Mounting Hardware Included: Yes Mounting Hardware Concealed: Yes Assembly Required: No Centers: 24"