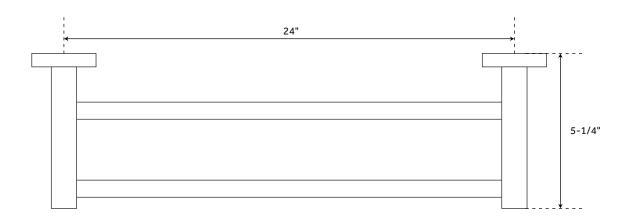

# 24" HELSINKI

DOUBLE TOWEL BAR SKU: 921724

#### FEATURES

Installation Type: Wall Mount Design: Traditional Material: Brass Length: 25-3/8" Depth: 5-1/4" Base Plate Length: 1-1/4" Base Plate Height: 2" Mounting Hardware Included: Yes Mounting Hardware Concealed: Yes Assembly Required: No Centers: 24"