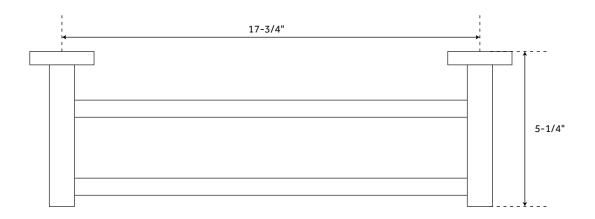

# 18" HELSINKI

## DOUBLE TOWEL BAR SKU: 921724

#### FEATURES

Installation Type: Wall Mount Design: Traditional Material: Brass Length: 19" Depth: 5-1/4" Base Plate Length: 1-1/4" Base Plate Height: 2" Mounting Hardware Included: Yes Mounting Hardware Concealed: Yes Assembly Required: No Centers: 17-3/4"