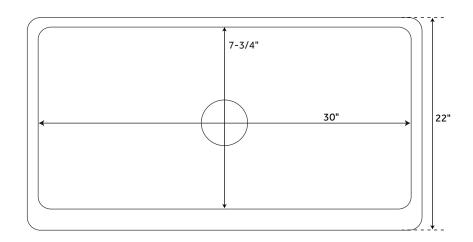

## **FEATURES**

Material: Copper Basin Split: Single Shape: Rectangle Apron Design: Floral Faucet Centers: No Faucet Hole

Number of Basins: 1

Product Color: Antique Copper Length: 33" Width: 22" Height: 9"

Height: 9"
Basin Length: 30"
Basin Width: 17-3/4"
Water Depth to Rim: 8-3/4"
Apron Front Rim Thickness: 2-3/4"
Side and Back Rim Thickness: 1-1/2"
Metal Gauge/Thickness: 16 Gauge
Faucet Holes: No Faucet Hole

Drain Size: 3-1/2"

Exterior Treatment: Embossed Interior Treatment: Smooth

All measurements are approximate. Measurements may vary +/- 1/2".