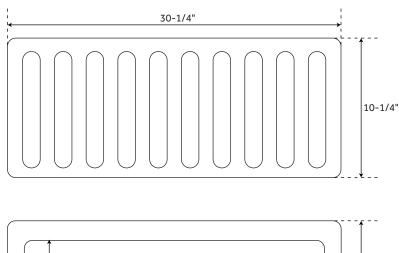

## FEATURES

Material: Fireclay Basin Split: Single Apron Design: Fluted Faucet Centers: No Faucet Hole Number of Basins: 1 Length: 30-1/4" Width: 18-1/2" Height: 10-1/4" Basin Length: 28-5/8" Basin Width: 16-3/4" Water Depth to Rim: 8-5/8" Apron Front Rim Thickness: 3/4" Side and Back Rim Thickness: 3/4" Drain Included: No Drain Size: 3-1/2" Reversible Mounting: Yes Exterior Treatment: Smooth Interior Treatment: Smooth