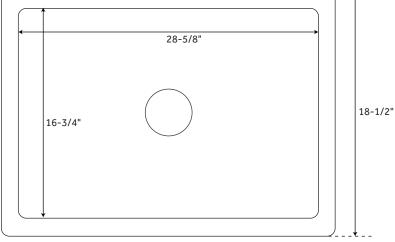

## FEATURES

Material: Fireclay Basin Split: Single Apron Design: Fluted Faucet Centers: No Faucet Hole Number of Basins: 1 Length: 30-1/4" Width: 18-1/2" Height: 10-1/4" Basin Length: 28-5/8" Basin Width: 16-3/4" Water Depth to Rim: 8-5/8" Apron Front Rim Thickness: 3/4" Side and Back Rim Thickness: 3/4" Drain Included: No Drain Size: 3-1/2" Reversible Mounting: Yes Exterior Treatment: Smooth Interior Treatment: Smooth