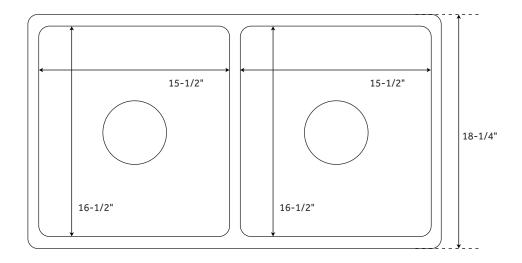

## **FEATURES**

Material: Fireclay Basin Split: 50/50 Apron Design: Fluted Faucet Centers: No Faucet Hole Number of Basins: 2

Length: 33-1/2"
Width: 18-1/4"
Height: 10-1/4"
Basin Length: 15-1/2"
Basin Width: 16-1/2"
Water Depth to Rim: 8-5/8"
Apron Front Rim Thickness: 3/4"
Side and Back Rim Thickness: 3/4"

Drain Included: Optional Drain Size: 3-1/2" Reversible Mounting: Yes Exterior Treatment: Smooth Interior Treatment: Smooth

All measurements are approximate. Measurements may vary +/- 1/2".