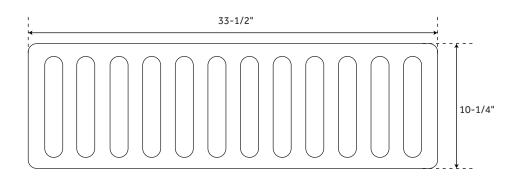

## **FEATURES**

Material: Fireclay Basin Split: 50/50 Apron Design: Fluted Faucet Centers: No Faucet Hole Number of Basins: 2

Length: 33-1/2"
Width: 18-1/4"
Height: 10-1/4"
Basin Length: 15-1/2"
Basin Width: 16-1/2"
Water Depth to Rim: 8-5/8"
Apron Front Rim Thickness: 3/4"
Side and Back Rim Thickness: 3/4"

Drain Included: Optional Drain Size: 3-1/2" Reversible Mounting: Yes Exterior Treatment: Smooth Interior Treatment: Smooth

All measurements are approximate. Measurements may vary +/- 1/2".