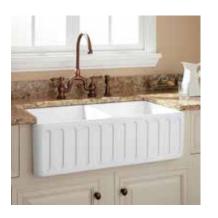

## DOUBLE-BOWL FIRECLAY FARMHOUSE SINK

SKU: 932403, 926904

## **FEATURES**

Material: Fireclay Basin Split: 50/50 Apron Design: Fluted Faucet Centers: No Faucet Hole Number of Basins: 2

Length: 33-1/2"
Width: 18-1/4"
Height: 10-1/4"
Basin Length: 15-1/2"
Basin Width: 16-1/2"
Water Depth to Rim: 8-5/8"
Apron Front Rim Thickness: 3/4"
Side and Back Rim Thickness: 3/4"