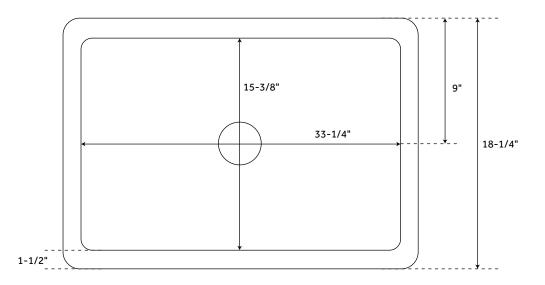

## FEATURES

Material: Fireclay Basin Split: Single Apron Design: Fluted Faucet Centers: No Faucet Hole Number of Basins: 1 Length: 36-1/4" Width: 18-1/4" Height: 10" Basin Length: 33-1/4" Basin Width: 15-3/8" Water Depth to Rim: 9-1/8" Apron Front Rim Thickness: 1-1/2" Side and Back Rim Thickness: 1-1/2" Faucet Included: No Faucet Holes: No Faucet Hole Drain Included: Optional Fits Drain Hole Size: 3-1/2" Reversible Mounting: Yes Exterior Treatment: Smooth Interior Treatment: Smooth