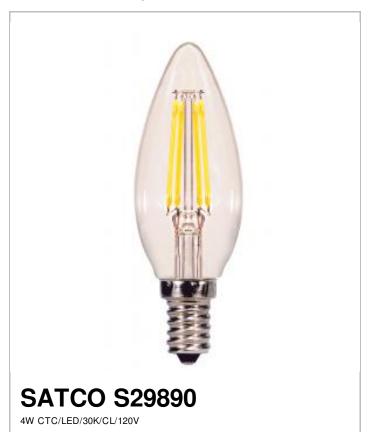

## SATCO NUVO

Project Name

Location

Prepared By

| M | _ | 7 | - |
|---|---|---|---|
|   |   |   |   |
|   |   |   |   |

[www] 03-22-2021 04:50:

| General                 |                                         |
|-------------------------|-----------------------------------------|
| Status                  | Active                                  |
| Watts                   | 4                                       |
| Incandescent Equivalent | 40                                      |
| Volts                   | 120V                                    |
| Shape                   | B11                                     |
| Base                    | Candelabra                              |
| ANSI Base               | E12                                     |
| Finish                  | Clear                                   |
| CCT (Kelvin)            | 3000                                    |
| Temperature             | Warm White                              |
| CRI                     | 85                                      |
| Lumens                  | 350                                     |
| Beam Spread             | 360                                     |
| Dimmable                | Yes - Dimmable                          |
| Hours Rated             | 15000                                   |
| Lamp Type               | Candle                                  |
| Technology              | LED                                     |
| Electrical              |                                         |
| Operating Frequency     | 60 Hz                                   |
| Power Factor            | 0.9                                     |
| Operating Temperature   | -20C (-4F) to a maximum of +45C (+113F) |