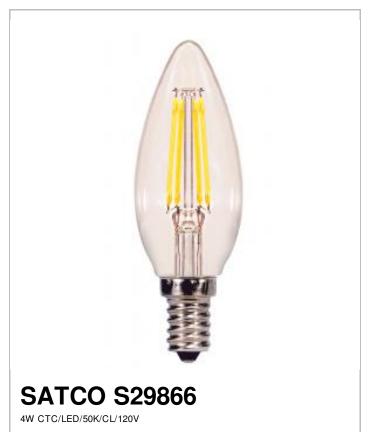

## Notes

www] 03-22-2021 04:50:

| General                 |                                         |
|-------------------------|-----------------------------------------|
| Status                  | Active                                  |
| Watts                   | 4                                       |
| Incandescent Equivalent | 40                                      |
| Volts                   | 120V                                    |
| Shape                   | B11                                     |
| Base                    | Candelabra                              |
| ANSI Base               | E12                                     |
| Finish                  | Clear                                   |
| CCT (Kelvin)            | 5000                                    |
| Temperature             | Natural Light                           |
| CRI                     | 86                                      |
| Lumens                  | 350                                     |
| Beam Spread             | 360                                     |
| Dimmable                | Yes - Dimmable                          |
| Hours Rated             | 15000                                   |
| Lamp Type               | Candle                                  |
| Technology              | LED                                     |
| Electrical              |                                         |
| Operating Frequency     | 60 Hz                                   |
| Power Factor            | 0.9                                     |
| Operating Temperature   | -20C (-4F) to a maximum of +45C (+113F) |

| Physical |      |
|----------|------|
| MOL      | 3.88 |
| MOD      | 1.38 |

| Additional Information     |                |
|----------------------------|----------------|
| Rated For Enclosed Fixture | Yes            |
| Warranty                   | 3 Year Limited |