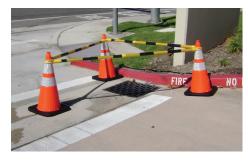

Use Retractable Cone Bar in combination with any cone or delineator to provide a visible barrier

TrafFix
Devices Inc.

Distributed by:

**Engineered Products for Safer Highways** 

160 Avenida La Pata, San Clemente, CA 92673 (949) 361-5663 FAX (949) 361-9205 www.traffixdevices.com