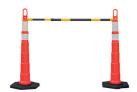

Shown with Looper Cone® w/16# Recycled Rubber Base

Create a pedestrian barrier with Grabber Tubes and Retractable Cone Bars

Shown with Grabber Tube® II w/12# Recycled Rubber Base

Shown with Grabber Tube® II w/12# Recycled Rubber Base