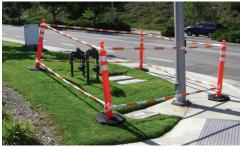

Shown with Looper Cone® w/16# Recycled Rubber Base

Create a pedestrian barrier with Grabber Tubes and Retractable Cone Bars

Shown with Grabber Tube® II w/12# Recycled Rubber Base

Shown with Grabber Tube® II w/12# Recycled Rubber Base

Use Retractable Cone Bar in combination with any cone or delineator to provide a visible barrier

TrafFix
Devices Inc.

Distributed by:

**Engineered Products for Safer Highways** 

160 Avenida La Pata, San Clemente, CA 92673 (949) 361-5663 FAX (949) 361-9205 www.traffixdevices.com