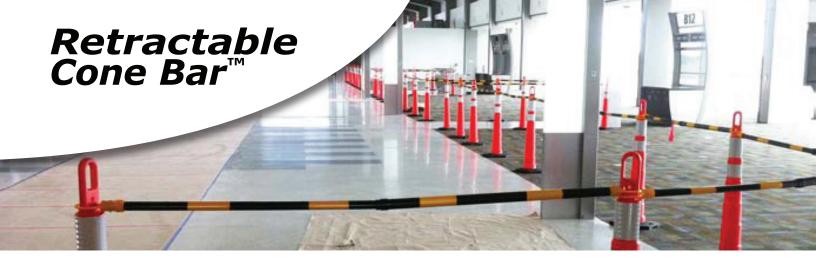

## **Retractable Cone Bar**<sup>™</sup>

**Engineered Products for Safer Highways** 

**Improve Pedestrian and Worker Safety** with Retractable Cone Bar™

Improve Pedestrian and Worker Safety with Retractable Cone Bar™