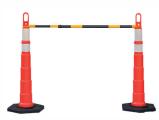

Stock# 15046A-CBYB

- Ideal for use as a visual and physical barrier around industrial work areas
- Rugged 3.25" loop easily drops over traffic cones or delineator posts
- Lightweight and portable; easy to carry, set up and store
- Reflective sheeting applied to bar for night-time visibility
- Extends telescopically from 4' to 6.5' and 5.5' to 10.5'
- Retractable bar provides greater work area flexiblity
- Made of durable ABS plastic

Shown with Looper Cone® w/16# Recycled Rubber Base

Create a pedestrian barrier with Grabber Tubes and Retractable Cone Bars

Shown with Grabber Tube® II w/12# Recycled Rubber Base

Shown with Grabber Tube® II w/12# Recycled Rubber Base