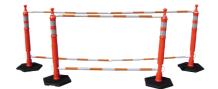

Shown with Looper Cone® w/16# Recycled Rubber Base

Create a pedestrian barrier with Grabber Tubes and Retractable Cone Bars

Shown with Grabber Tube® II w/12# Recycled Rubber Base

Shown with Grabber Tube® II w/12# Recycled Rubber Base

Use Retractable Cone Bar in combination with any cone or delineator to provide a visible barrier

TrafFix
Devices Inc.

Distributed by:

**Engineered Products for Safer Highways** 

160 Avenida La Pata, San Clemente, CA 92673 (949) 361-5663 FAX (949) 361-9205 www.traffixdevices.com