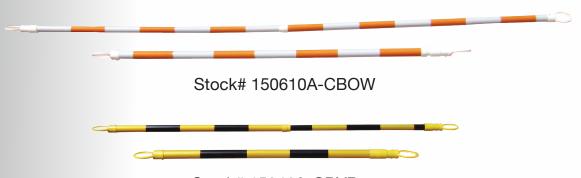

Shown with Enviro-Cone®, with/7# Recycled Rubber Base

Shown with Looper Cone® w/16# Recycled Rubber Base

| Retractable Cone Bars |              |                 |             |             |                  |
|-----------------------|--------------|-----------------|-------------|-------------|------------------|
| Stock #               | Min. Length  | Max Length      | Pole Dia.   | Ring Dia.   | Reflective Color |
| 15046A-CBYB           | 4' (10.2 cm) | 6.5' (16.5 cm)  | 2" (5.1 cm) | 3" (7.6 cm) | Yellow/Black     |
| 150610A-CBOW          | 5.5' (14 cm) | 10.5' (26.7 cm) | 2" (5.1 cm) | 3" (7.6 cm) | Orange/White     |