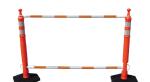

Stock# 15046A-CBYB

- Ideal for use as a visual and physical barrier around industrial work areas
- Rugged 3.25" loop easily drops over traffic cones or delineator posts
- Lightweight and portable; easy to carry, set up and store
- Reflective sheeting applied to bar for night-time visibility
- Extends telescopically from 4' to 6.5' and 5.5' to 10.5'
- Retractable bar provides greater work area flexiblity
- Made of durable ABS plastic

Shown with Enviro-Cone®, with/7# Recycled Rubber Base

Shown with Looper Cone® w/16# Recycled Rubber Base

| Retractable Cone Bars |              |                 |             |             |                  |
|-----------------------|--------------|-----------------|-------------|-------------|------------------|
| Stock #               | Min. Length  | Max Length      | Pole Dia.   | Ring Dia.   | Reflective Color |
| 15046A-CBYB           | 4' (10.2 cm) | 6.5' (16.5 cm)  | 2" (5.1 cm) | 3" (7.6 cm) | Yellow/Black     |
| 150610A-CBOW          | 5.5' (14 cm) | 10.5' (26.7 cm) | 2" (5.1 cm) | 3" (7.6 cm) | Orange/White     |