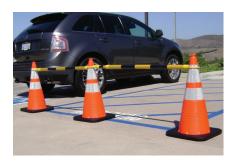

Stock# 15046A-CBYB

- Ideal for use as a visual and physical barrier around industrial work areas
- Rugged 3.25" loop easily drops over traffic cones or delineator posts
- Lightweight and portable; easy to carry, set up and store
- Reflective sheeting applied to bar for night-time visibility
- Extends telescopically from 4' to 6.5' and 5.5' to 10.5'
- Retractable bar provides greater work area flexiblity
- Made of durable ABS plastic

Shown with Looper Cone® w/16# Recycled Rubber Base

Create a pedestrian barrier with Grabber Tubes and Retractable Cone Bars

Shown with Grabber Tube® II w/12# Recycled Rubber Base

Shown with Grabber Tube® II w/12# Recycled Rubber Base

Shown with Enviro-Cone®, with/7# Recycled Rubber Base

Shown with Looper Cone® w/16# Recycled Rubber Base

| Retractable Cone Bars |              |                 |             |             |                  |
|-----------------------|--------------|-----------------|-------------|-------------|------------------|
| Stock #               | Min. Length  | Max Length      | Pole Dia.   | Ring Dia.   | Reflective Color |
| 15046A-CBYB           | 4' (10.2 cm) | 6.5' (16.5 cm)  | 2" (5.1 cm) | 3" (7.6 cm) | Yellow/Black     |
| 150610A-CBOW          | 5.5' (14 cm) | 10.5' (26.7 cm) | 2" (5.1 cm) | 3" (7.6 cm) | Orange/White     |