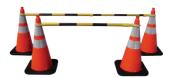

Shown with Looper Cone® w/16# Recycled Rubber Base

Create a pedestrian barrier with Grabber Tubes and Retractable Cone Bars

Shown with Grabber Tube® II w/12# Recycled Rubber Base

Shown with Grabber Tube® II w/12# Recycled Rubber Base